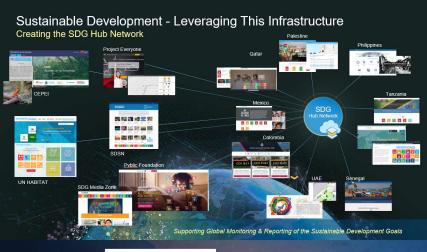

### Esri's SDG Approach - Partnership Driven

- Multistakeholder Partnerships
  - SDG Data Alliance
  - Academic Partners SDSN, University of Minnesota, Other Esri University Partners
- Nonprofit Organizations and NGOs
  - Sustainable Development Solutions Network (SDSN)
  - Local2030 Islands Network
- Development Agencies
  - United Nations
  - Development Banks
- Private Sector