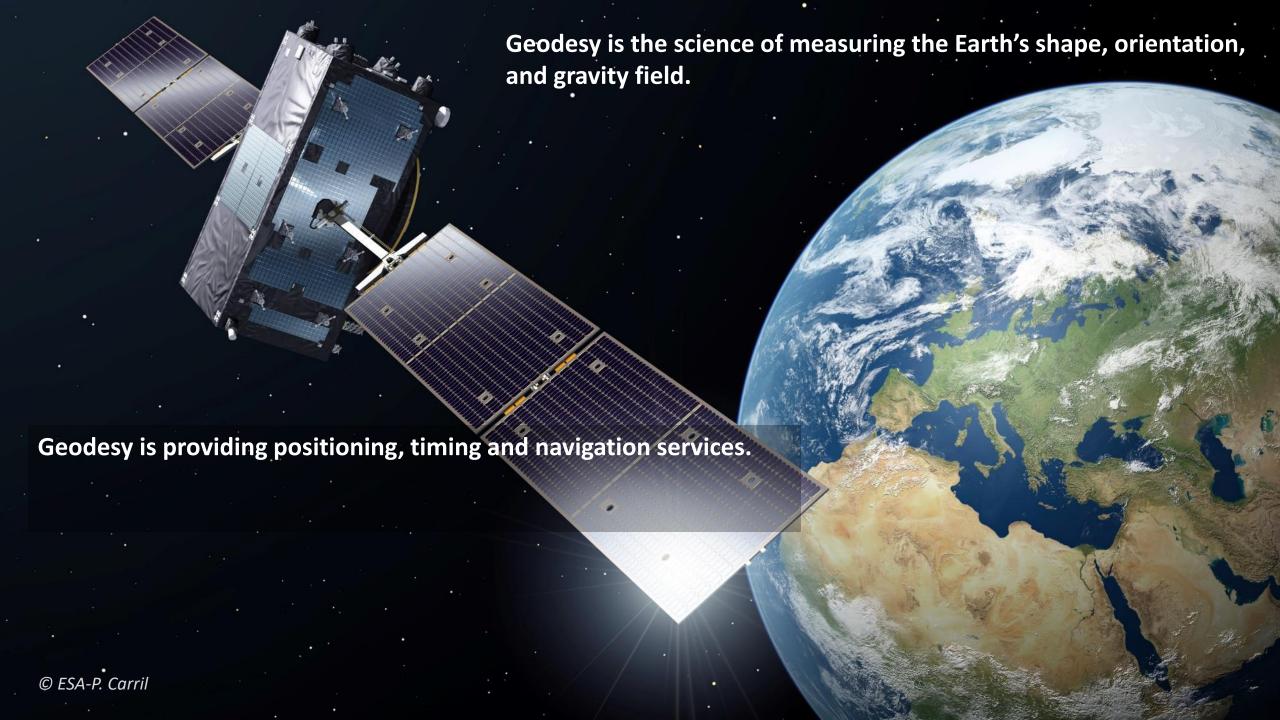

Imagine this

scenario...

Telecommunications satellites providing television signals, and GNSS systems have stopped working.

4

The traffic light systems have either stopped working or become highly erratic because they rely on GNSS synchronization information.

7:50 AM

10:18 AM

7:43 AM

The alarm on your phone didn't wake you up

9:03 AM

Since the GNSS and telecommunication satellites stopped working, land, sea and air travel has ceased.

11:47 AM

All stock exchanges around the world have stopped operating.

Global crisis: GNSS failure triggers widespread state of emergency.

Satellite failure cripples communication, military units stranded, global leaders struggle amid rising tensions.

23:30 PM

14:02 PM

23:58 PM

17:12 PM

12:34 PM



Severely disrupted global systems; busines