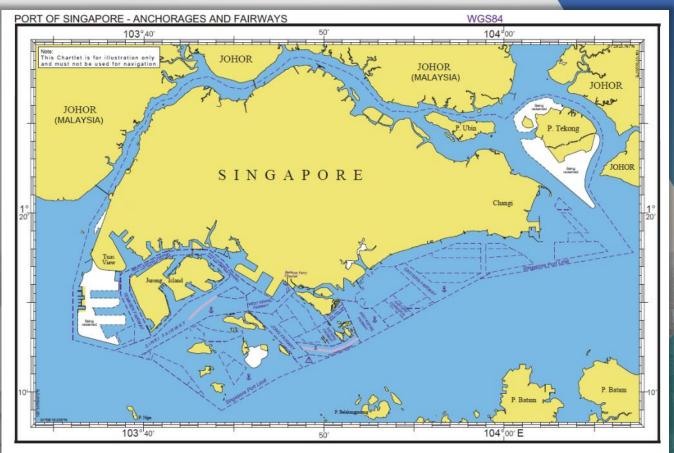

# Singapore's Sea Space

Diverse uses and users of Singapore's Sea Space

**Shipping & Navigation** 

**Sea Space Planning** 

Aquaculture

**Reclamation & Dredging** 

Recreation

Waterfront Use Planning

**Desalination Plants** 

Power Plants / Refineries

Submarine Cables / Pipelines

**Tourism** 

**Marine Biodiversity** 