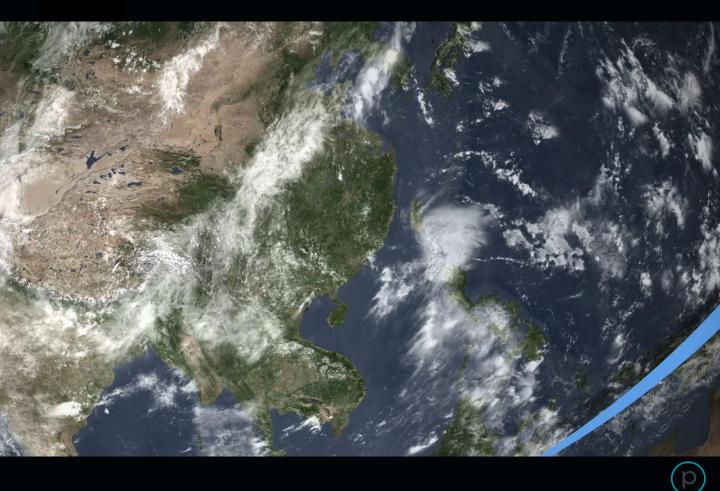

### Planet By the Numbers

| Total images per day:       | 1.4 million 29MP images                                 |
|-----------------------------|---------------------------------------------------------|
| Area covered:               | 300 million km² per day                                 |
| Data:                       | 6+ terabytes per day downlinked                         |
| Burning through the clouds: | 95% cloud free imagery of Earth's<br>landmass each week |
| Image stack:                | On average over 440 images per<br>location on Earth     |