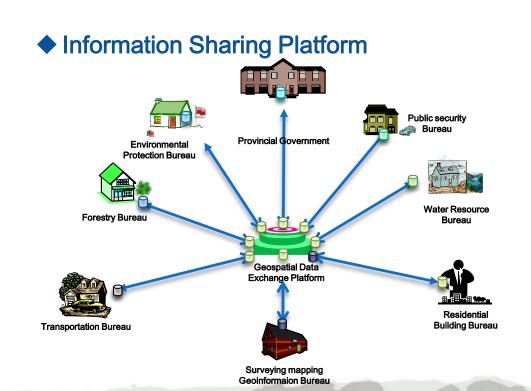

## 二十国集团领导人杭州峰会 G20 HANGZHOU SUMMIT

中国 · 杭州 2016年9月4-5日

HANGZHOU, CHINA 4-5 SEPTEMBER 2016













2016 GDP per capita about USD\$12,600





Provide geospatial information for all kinds of resources investigation

- Land survey
- Forest resources inventory
- Water resources investigation
- Agriculture census
- Census
- •

Geospatial Applications



#### **◆**ApplicationGeospatial s

Provide geospatial information for Spatial Planning and Ecological Civilization

- Ecological redline
- Cultivated land protection redline
- Urban development boundary redline



# ◆ Geospatial Applications Bai は首度 Tencent 腾讯

Promote the rapid development of Internet

#### **◆** Emergency Mapping Service

 Landslide relief in Su village of Suichang County



on scene command



Improve the efficiency



## **♦** Geospatial Information Town





## The First UN World Geospatial Information Congress 27-29 November 2018 Deqing, Zhejiang Province, China