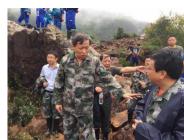

#### **◆** Emergency Mapping Service

 Landslide relief in Su village of Suichang County

on scene command

Improve the efficiency