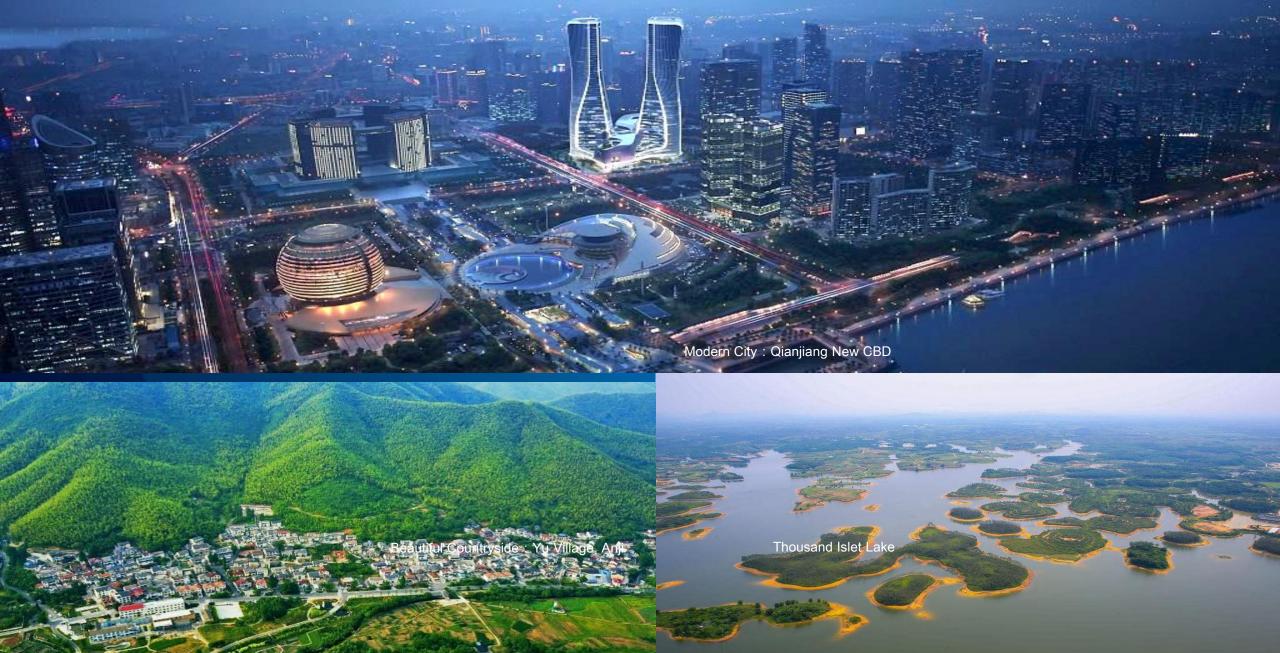

## The First UN World Geospatial Information Congress 27-29 November 2018 Deqing, Zhejiang Province, China