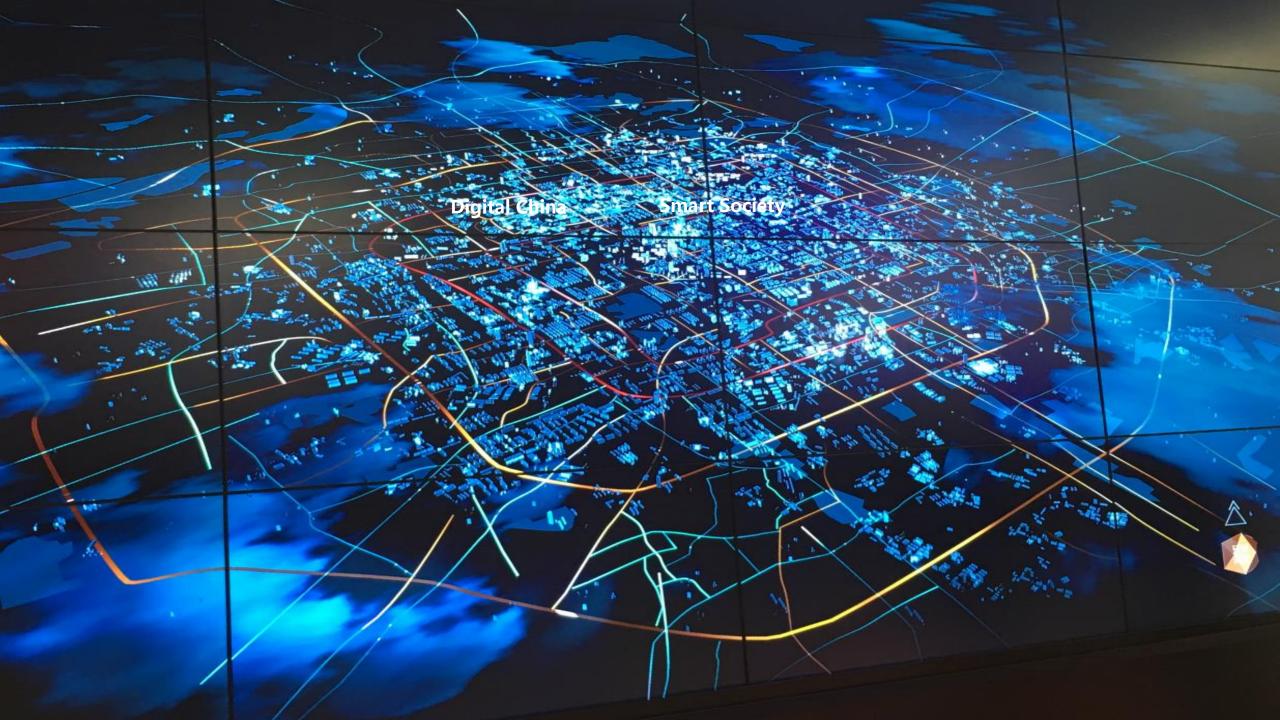

# ◆ Geospatial Applications Bai は首度 Tencent 腾讯

Promote the rapid development of Internet

## **♦** Geospatial Information Town