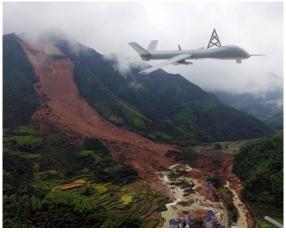

#### **◆** Emergency Mapping Service

 Landslide relief in Su village of Suichang County

on scene command

Improve the efficiency