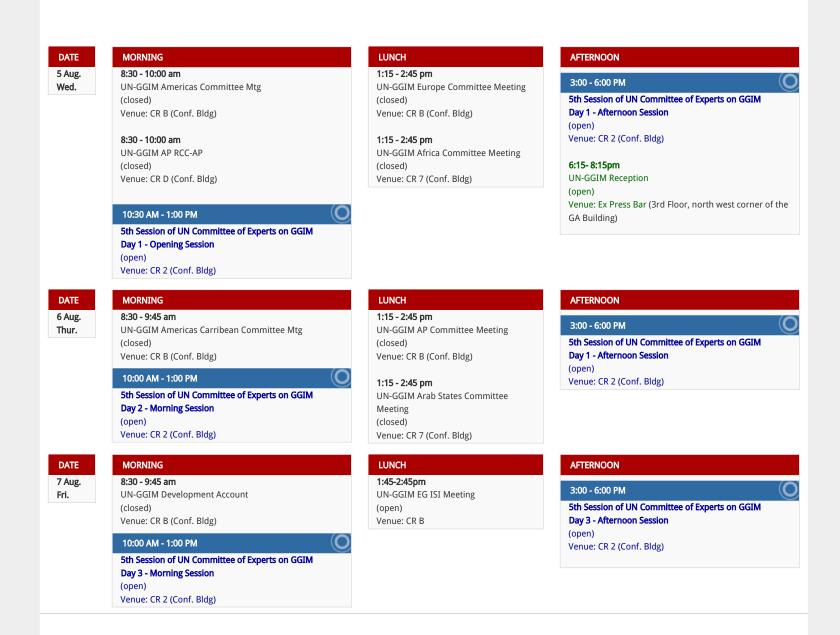

# 5th Session of the United Nations Committee of Experts on Global Geospatial Information Management (UN-GGIM) - 3 - 7 August 2015

Tentative schedule subject to change as of 15 July 2015 (Printable version )