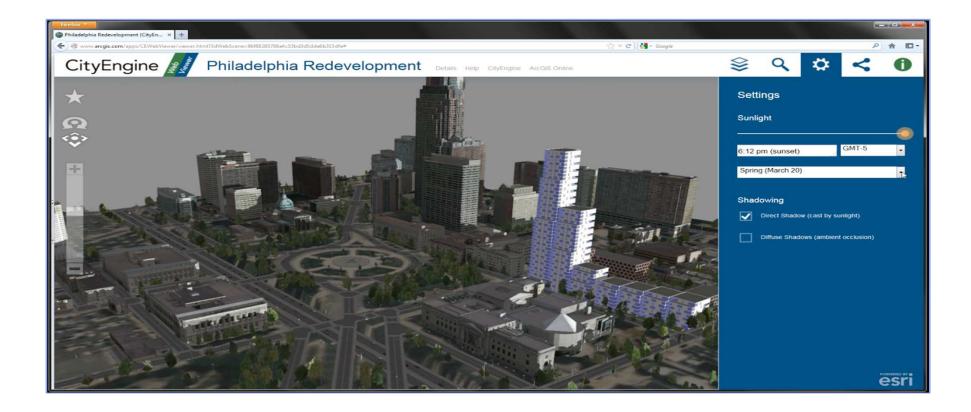

#### **Any Device**

Supporting Visualization, Query, Editing, and Analysis

3-D Maps (Web Scenes)

Making Dynamic Geographic Information Available Anywhere