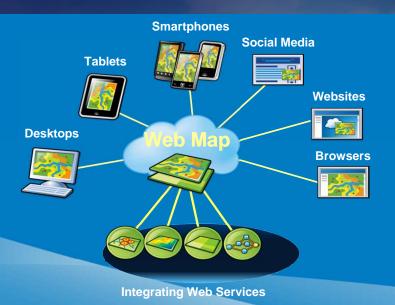

#### **Web Maps Are the New Medium**

#### **Providing a Window Into Information**

#### **Any Device**

Supporting Visualization, Query, Editing, and Analysis

3-D Maps (Web Scenes)

Making Dynamic Geographic Information Available Anywhere

# **Available On Any Device**

**Apps Make The Platform Come Alive** 