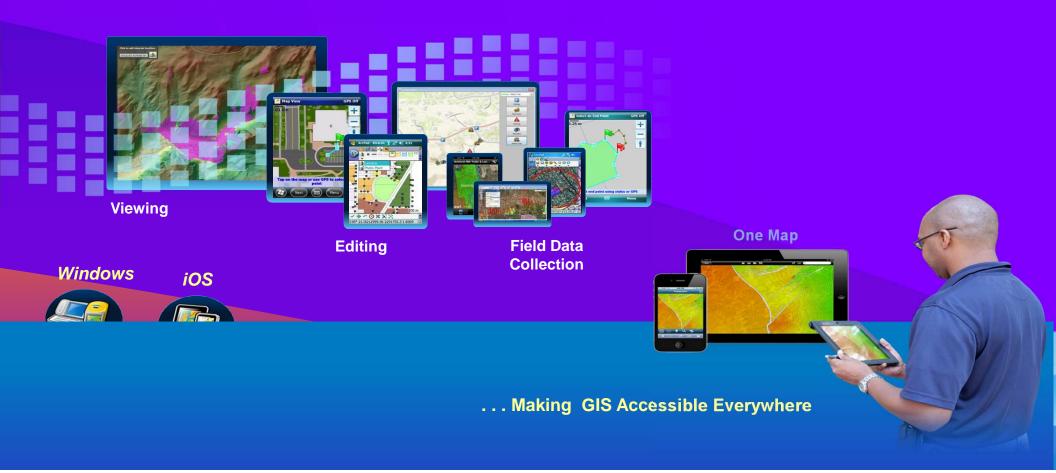

#### **Any Device**

Supporting Visualization, Query, Editing, and Analysis

3-D Maps (Web Scenes)

Making Dynamic Geographic Information Available Anywhere

# **Available On Any Device**

**Apps Make The Platform Come Alive** 