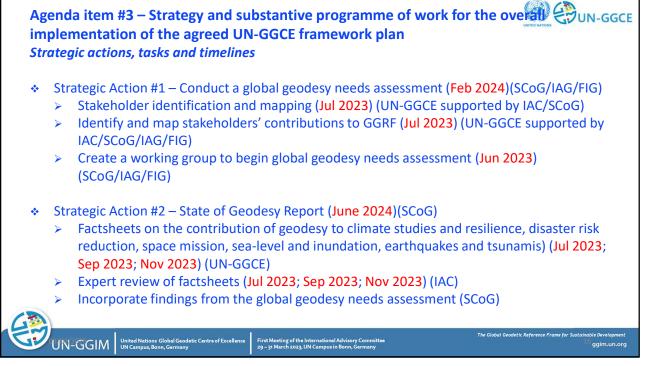

|                                                                                                                                                                                                                                                                                                                   |











































International Advisory Committee of the United Nations Global Geodetic Centre of Excellence First Meeting 29 – 31 March 2023



First Meeting of the International Advisory Committee 29 – 31 March 2023, UN Campus in Bonn, Germany



Experts on Global Geospatial Information Management

**2 – 4 August 2023** UNHQ, New York

The Global Geodetic Reference Frame for Sustainable Developm

30

UN-GGIM United Nations Global Geodetic Centre of Excelle UN Campus, Bonn, Germany