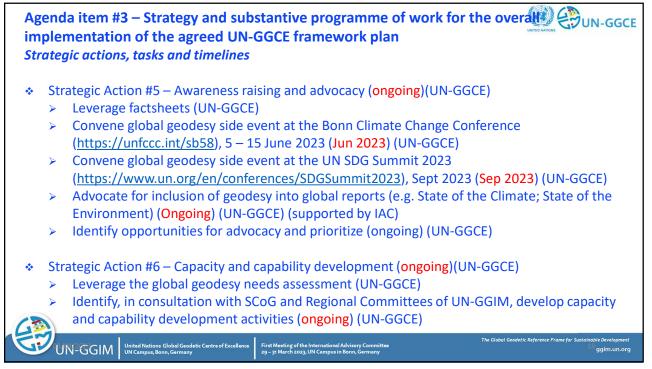

|                                                                                                                                                                                                                                                                                                                   |











































International Advisory Committee of the United Nations Global Geodetic Centre of Excellence First Meeting 29 – 31 March 2023



First Meeting of the International Advisory Committee 29 – 31 March 2023, UN Campus in Bonn, Germany



Experts on Global Geospatial Information Management

**2 – 4 August 2023** UNHQ, New York

The Global Geodetic Reference Frame for Sustainable Developm

30

UN-GGIM United Nations Global Geodetic Centre of Excelle UN Campus, Bonn, Germany