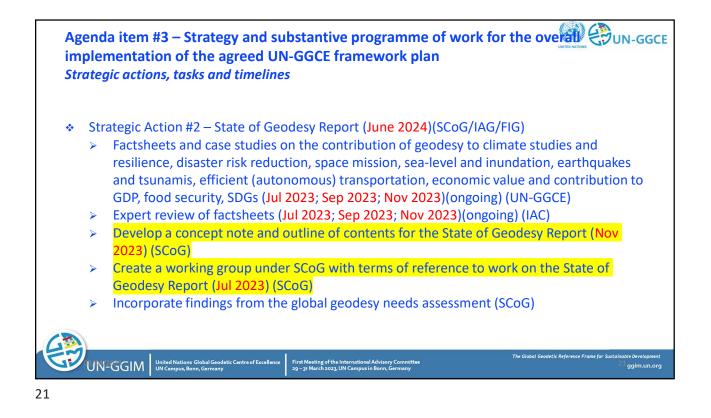

|                                                                                                                                                                                                                                                                                                                   |











































International Advisory Committee of the United Nations Global Geodetic Centre of Excellence First Meeting 29 – 31 March 2023



First Meeting of the International Advisory Committee 29 – 31 March 2023, UN Campus in Bonn, Germany



Experts on Global Geospatial Information Management

**2 – 4 August 2023** UNHQ, New York

The Global Geodetic Reference Frame for Sustainable Developm

30

UN-GGIM United Nations Global Geodetic Centre of Excelle UN Campus, Bonn, Germany