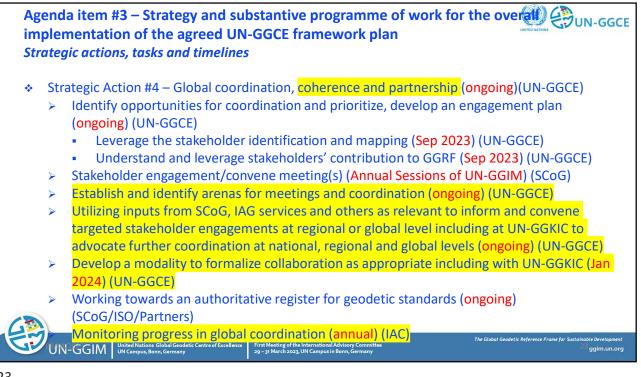

|                                                                                                                                                                                                                                                                                                                   |











































International Advisory Committee of the United Nations Global Geodetic Centre of Excellence First Meeting 29 – 31 March 2023



First Meeting of the International Advisory Committee 29 – 31 March 2023, UN Campus in Bonn, Germany



Experts on Global Geospatial Information Management

**2 – 4 August 2023** UNHQ, New York

The Global Geodetic Reference Frame for Sustainable Developm

30

UN-GGIM United Nations Global Geodetic Centre of Excelle UN Campus, Bonn, Germany