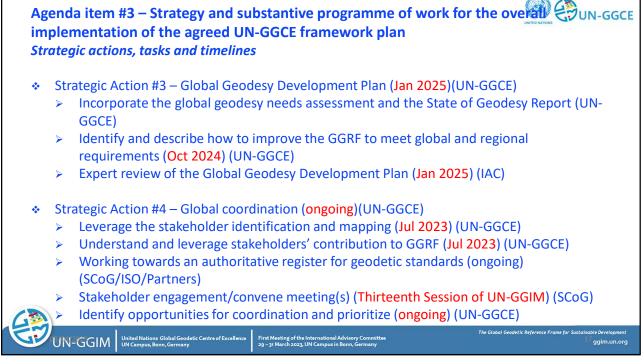

|                                                                                                                                                                                                                                                                                                                   |











































International Advisory Committee of the United Nations Global Geodetic Centre of Excellence First Meeting 29 – 31 March 2023



First Meeting of the International Advisory Committee 29 – 31 March 2023, UN Campus in Bonn, Germany



Experts on Global Geospatial Information Management

**2 – 4 August 2023** UNHQ, New York

The Global Geodetic Reference Frame for Sustainable Developm

30

UN-GGIM United Nations Global Geodetic Centre of Excelle UN Campus, Bonn, Germany