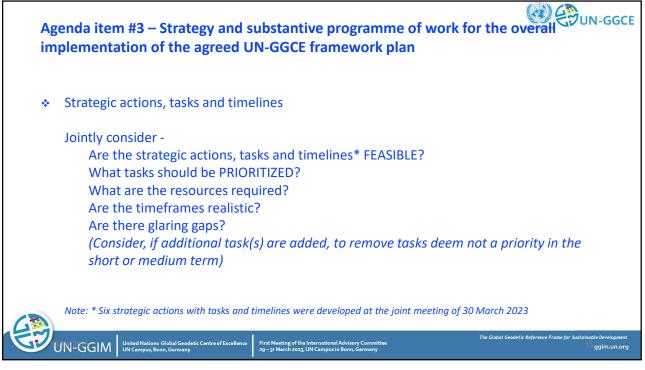

International Advisory Committee of the United Nations Global Geodetic Centre of Excellence First Meeting 29 – 31 March 2023

First Meeting of the International Advisory Committee 29 – 31 March 2023, UN Campus in Bonn, Germany