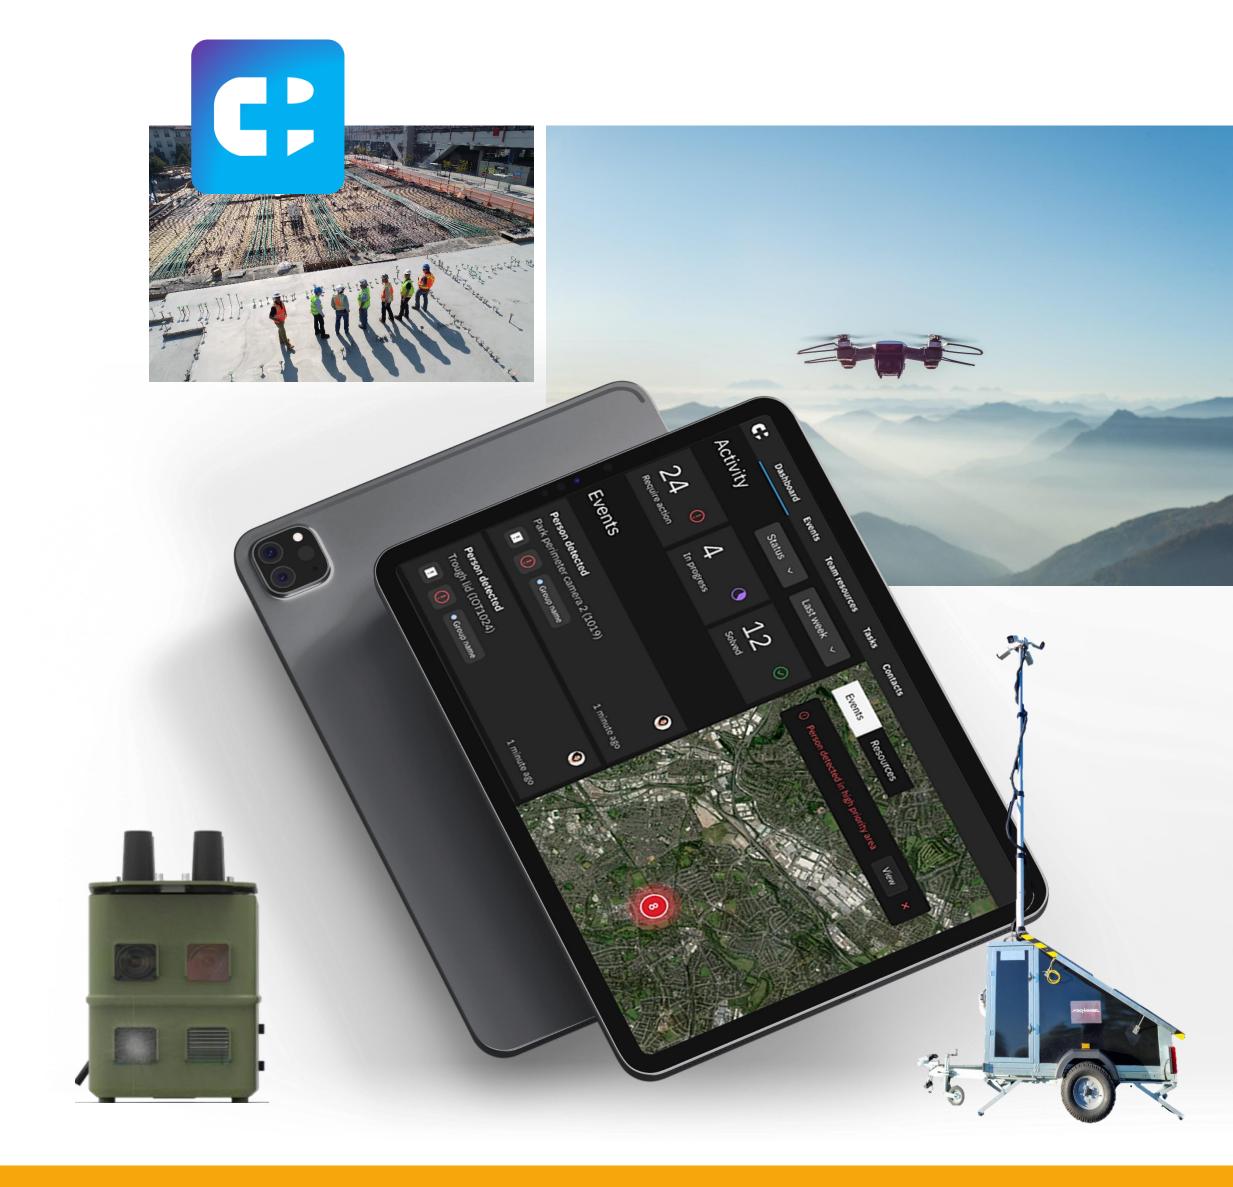

## Making autonomous machines smarter, more resilient & easier to work with as teammates

Part of 2022 Accelerator Programme cohort.

Created Xnaut for mission decisions and onplatform detections, Argonaut smart cameras for remote monitoring and Cerebella Human Machine Teaming software

Archangel technology overcomes denied or unreliable infrastructure to support remote operations and monitoring

Gather is and NGO part of our community. Their focus is on bridging the sanitation gap.

Today, 2.5 billion people live in cities around the world without access to safely managed sanitation. Gender minorities, young children and disadvantaged people are all disproportionately affected by this sanitation crisis.