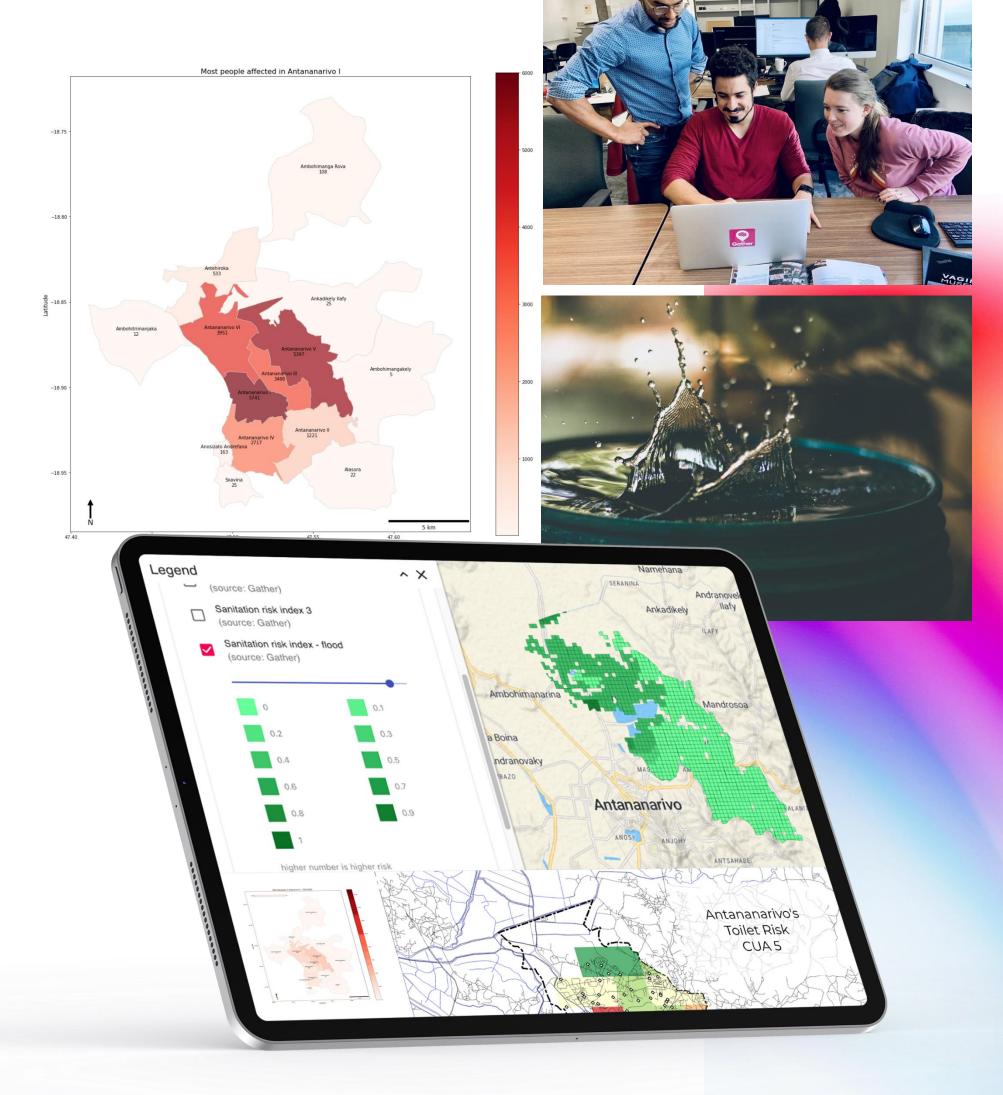

Archangel technology overcomes denied or unreliable infrastructure to support remote operations and monitoring

Gather is and NGO part of our community. Their focus is on bridging the sanitation gap.

Today, 2.5 billion people live in cities around the world without access to safely managed sanitation. Gender minorities, young children and disadvantaged people are all disproportionately affected by this sanitation crisis.

They are have developed a sanitation data platform.

They have now joined forces with Athena Infonomics, based in Chennai.

SHORT TERM