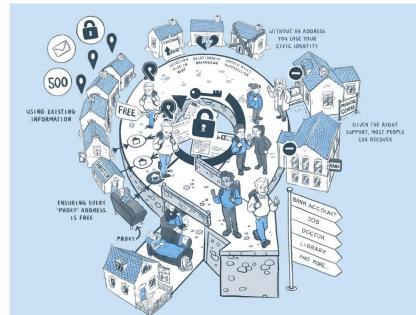

## ProxyAddress

Around 1 in 200 people in England currently face some form of homelessness. ProxyAddress provides stable address details for those facing the instability of homelessness.

An address describes a location but, today, it also serves as a de facto form of ID necessary for accessing key services and support

First pilot in London allowed over 90% of the homeless provided with a proxy address managed to return to a stable home within six months - far beyond typical expected outcomes.

ProxyAddress was part of our 7<sup>th</sup> cohort in 2018.