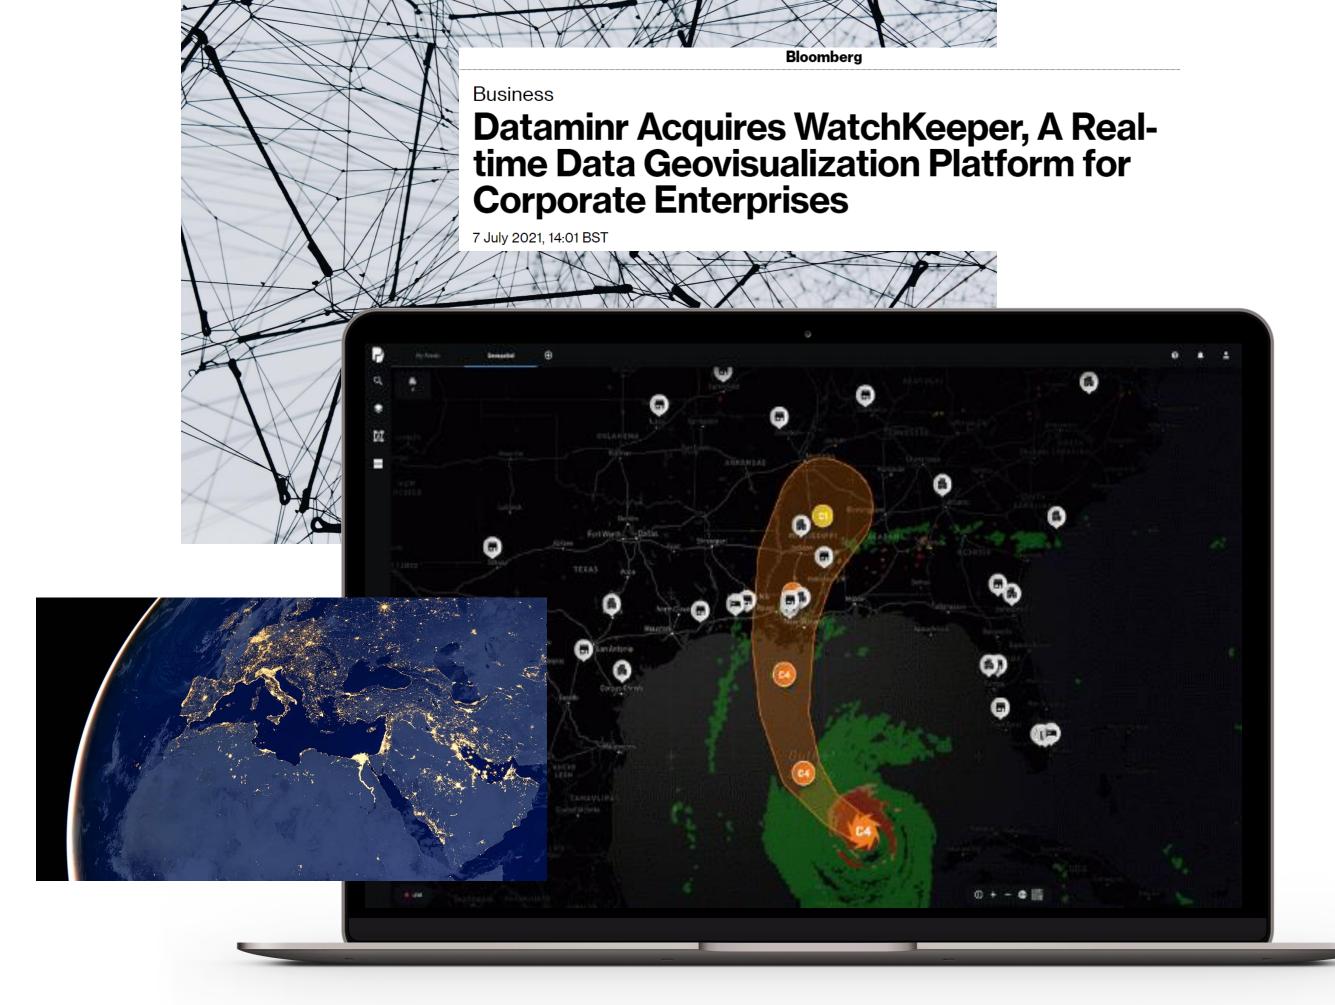

In this case they used satellite imagery and Al to identify episodes of pollution, and using topometry and catchment areas identify potential sources of pollution.

WatchKeeper uses AI to help corporate executives visualise how events can affect their company's assets. It was founded 2019 and accepted into Geovation's 8th cohort.

WatchKeeper raised over £1.49 million. They have been acquired by Dataminr in 2021.