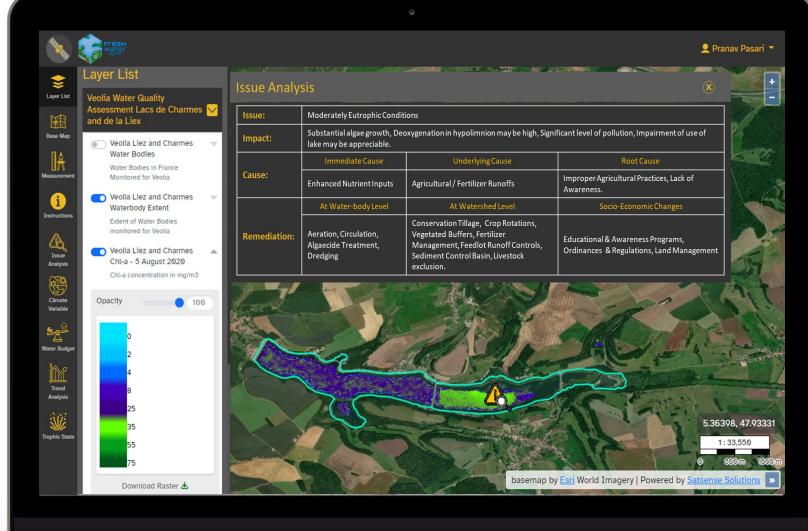

### **Statsense Solutions**

Satsense Solutions was the winner of our Diffuse coastal pollution challenge done in partnershsips with UKHO.

Their broad focus is to use EO to solve challenges of climate change.

In this case they used satellite imagery and Al to identify episodes of pollution, and using topometry and catchment areas identify potential sources of pollution.

WatchKeeper uses AI to help corporate executives visualise how events can affect their company's assets. It was founded 2019 and accepted into Geovation's 8th cohort.