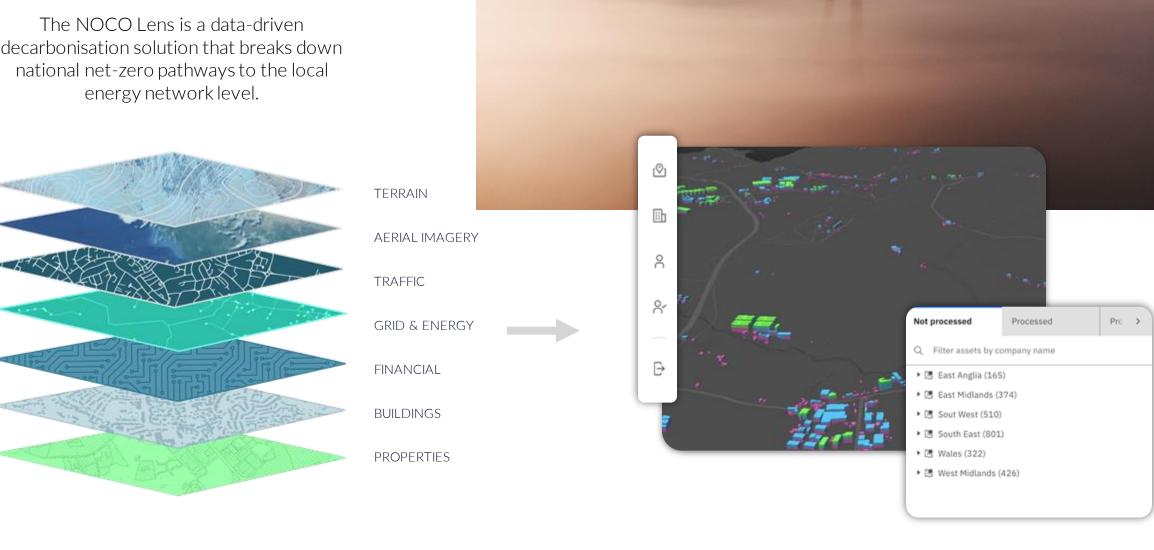

#### NOCO Energy joined Geovation in spring 2021

They use geospatial data and data science to reduce the cost of project development for low carbon energy production. The current focus is solar panel deployment on rooftops.

Their digital twin algorithmically identifies technically feasible local energy markets and platform brings together the ecosystem to deliver them.

decarbonisation solution that breaks down national net-zero pathways to the local