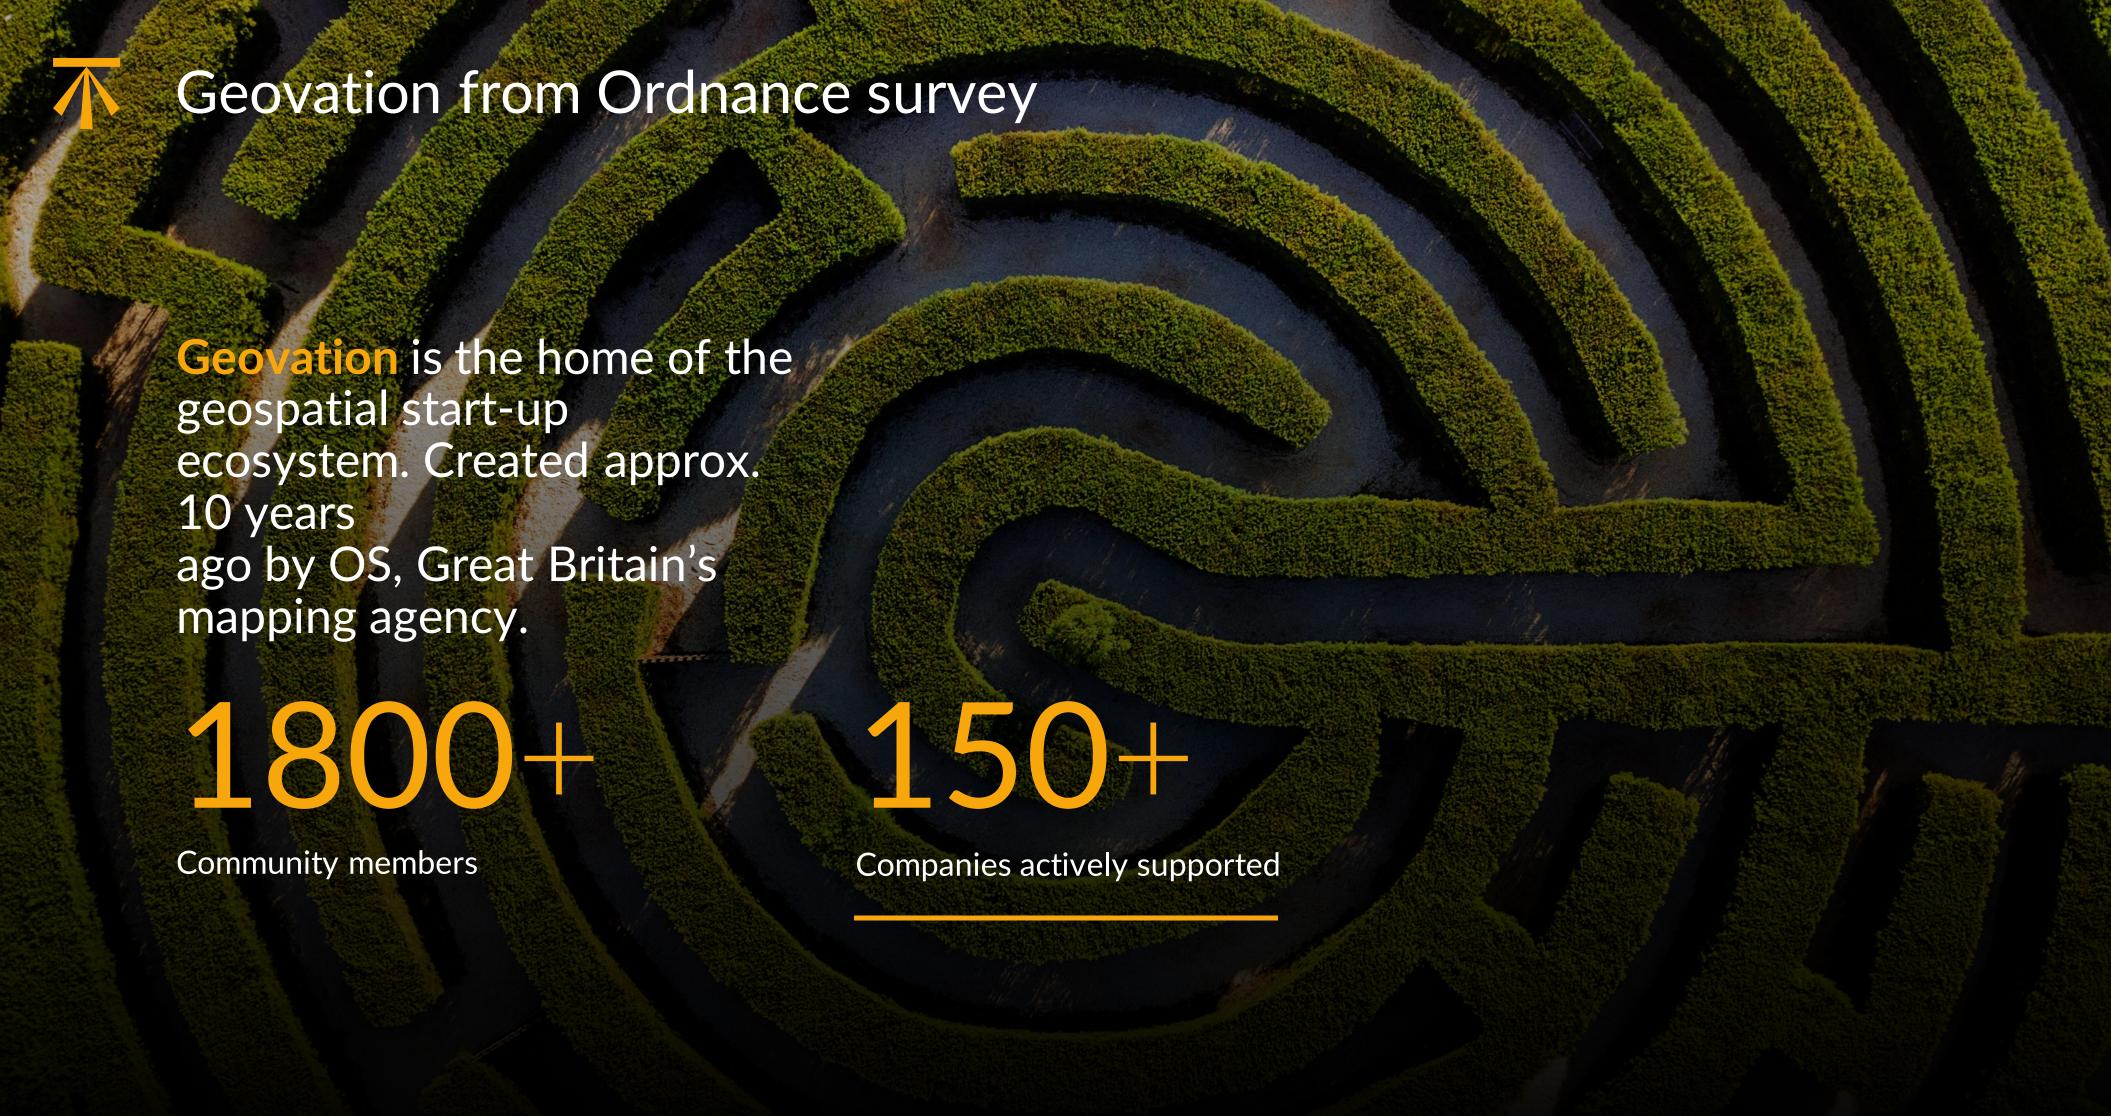

Geovation from Ordnance survey

Geovation is the home of the geospatial start-up ecosystem. Created around 10 years ago by OS, Great Britain's mapping agency.

1800+

Community members

150+

Companies actively supported

700+

**Events online and offline** 

Geovation is the home of the geospatial start-up ecosystem. Created approx. 10 years ago by OS, Great Britain's mapping agency.

1800+

Community members

150+

Companies actively supported