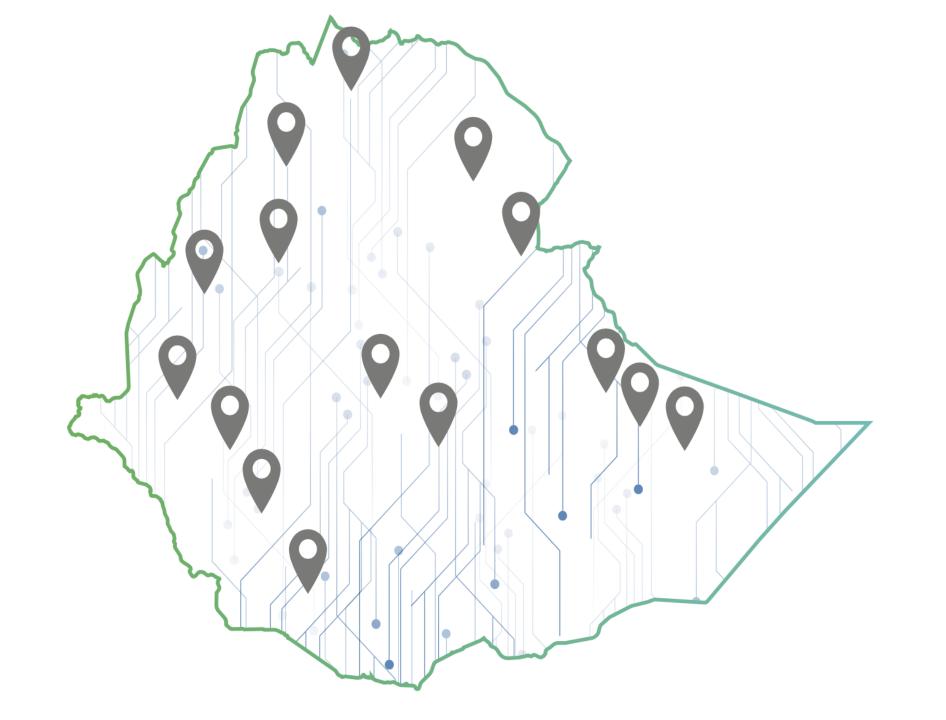

#### iCog-ACC

**Subsidiary of iCog Labs Software Consultancy (iCog Labs)** 

Specializes in tech education, entrepreneurship and research.

Laying a foundation for young Ethiopian kids and young adults.