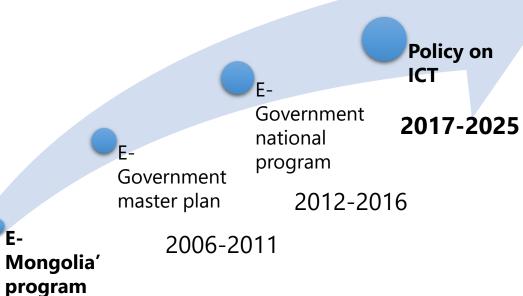

# Stages of E-government initiatives of Mongolia

UNITED NATIONS E-GOVERNMENT SURVEY 2018

EGDI 0.5824

|   | The state of the s |                |               | 5      |        |        |        |
|---|--------------------------------------------------------------------------------------------------------------------------------------------------------------------------------------------------------------------------------------------------------------------------------------------------------------------------------------------------------------------------------------------------------------------------------------------------------------------------------------------------------------------------------------------------------------------------------------------------------------------------------------------------------------------------------------------------------------------------------------------------------------------------------------------------------------------------------------------------------------------------------------------------------------------------------------------------------------------------------------------------------------------------------------------------------------------------------------------------------------------------------------------------------------------------------------------------------------------------------------------------------------------------------------------------------------------------------------------------------------------------------------------------------------------------------------------------------------------------------------------------------------------------------------------------------------------------------------------------------------------------------------------------------------------------------------------------------------------------------------------------------------------------------------------------------------------------------------------------------------------------------------------------------------------------------------------------------------------------------------------------------------------------------------------------------------------------------------------------------------------------------|----------------|---------------|--------|--------|--------|--------|
|   |                                                                                                                                                                                                                                                                                                                                                                                                                                                                                                                                                                                                                                                                                                                                                                                                                                                                                                                                                                                                                                                                                                                                                                                                                                                                                                                                                                                                                                                                                                                                                                                                                                                                                                                                                                                                                                                                                                                                                                                                                                                                                                                                | World<br>Aver. | Asia<br>Aver. | 2018   | 2016   | 2014   | 2012   |
|   | Ranking                                                                                                                                                                                                                                                                                                                                                                                                                                                                                                                                                                                                                                                                                                                                                                                                                                                                                                                                                                                                                                                                                                                                                                                                                                                                                                                                                                                                                                                                                                                                                                                                                                                                                                                                                                                                                                                                                                                                                                                                                                                                                                                        | ~193           | ~47           | 92     | 84     | 64     | 76     |
| • | E-Government<br>Development<br>Index                                                                                                                                                                                                                                                                                                                                                                                                                                                                                                                                                                                                                                                                                                                                                                                                                                                                                                                                                                                                                                                                                                                                                                                                                                                                                                                                                                                                                                                                                                                                                                                                                                                                                                                                                                                                                                                                                                                                                                                                                                                                                           | 0.55           | 0.578         | 0.5824 | 0.5194 | 0.5581 | 0.5443 |
|   | Online Service<br>Index                                                                                                                                                                                                                                                                                                                                                                                                                                                                                                                                                                                                                                                                                                                                                                                                                                                                                                                                                                                                                                                                                                                                                                                                                                                                                                                                                                                                                                                                                                                                                                                                                                                                                                                                                                                                                                                                                                                                                                                                                                                                                                        | 0.57           | 0.621         | 0.5972 | 0.5145 | 0.6142 | 0.5882 |
|   | Telecommunica<br>tion<br>Infrastructure<br>Index                                                                                                                                                                                                                                                                                                                                                                                                                                                                                                                                                                                                                                                                                                                                                                                                                                                                                                                                                                                                                                                                                                                                                                                                                                                                                                                                                                                                                                                                                                                                                                                                                                                                                                                                                                                                                                                                                                                                                                                                                                                                               | 0.42           | 0.439         | 0.3602 | 0.2881 | 0.2714 | 0.1758 |
|   | Human Capital<br>Index                                                                                                                                                                                                                                                                                                                                                                                                                                                                                                                                                                                                                                                                                                                                                                                                                                                                                                                                                                                                                                                                                                                                                                                                                                                                                                                                                                                                                                                                                                                                                                                                                                                                                                                                                                                                                                                                                                                                                                                                                                                                                                         | 0.66           | 0.674         | 0.7899 | 0.7597 | 0.7887 | 0.8688 |

2005-2011