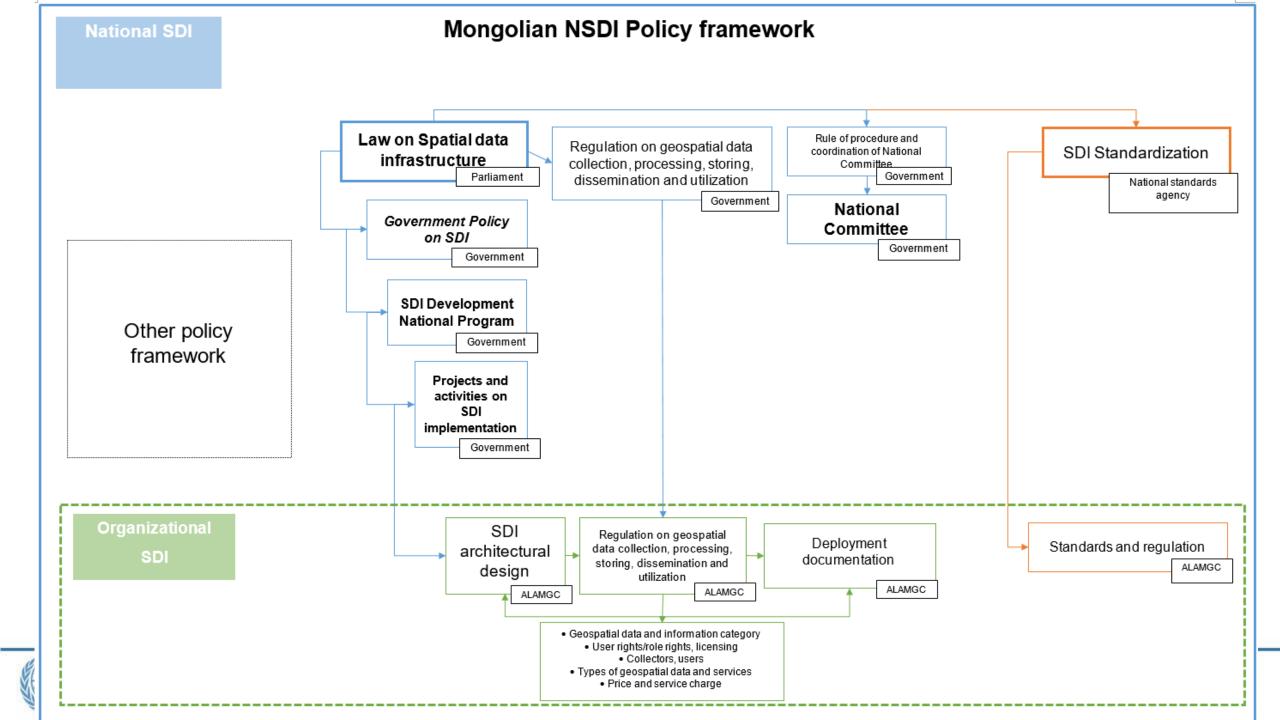

# INTEGRATED GEOSPATIAL INFORMATION FRAMEWORK

A STRATEGIC GUIDE TO DEVELOP AND STRENGTHEN
NATIONAL GEOSPATIAL INFORMATION MANAGEMENT

- To ensure fundamental geospatial data and information to be ready, timeliness, accurate and accessible.
- To ensure and maintain storage, protection and security of the geospatial information system
- To promote effective and efficient use of geospatial data to support innovation, research and development, GI industry promotion
- To collaboration and cooperate with other government ministries and agencies, NGOs, private sector and citizens in order to establish national spatial data infrastructure