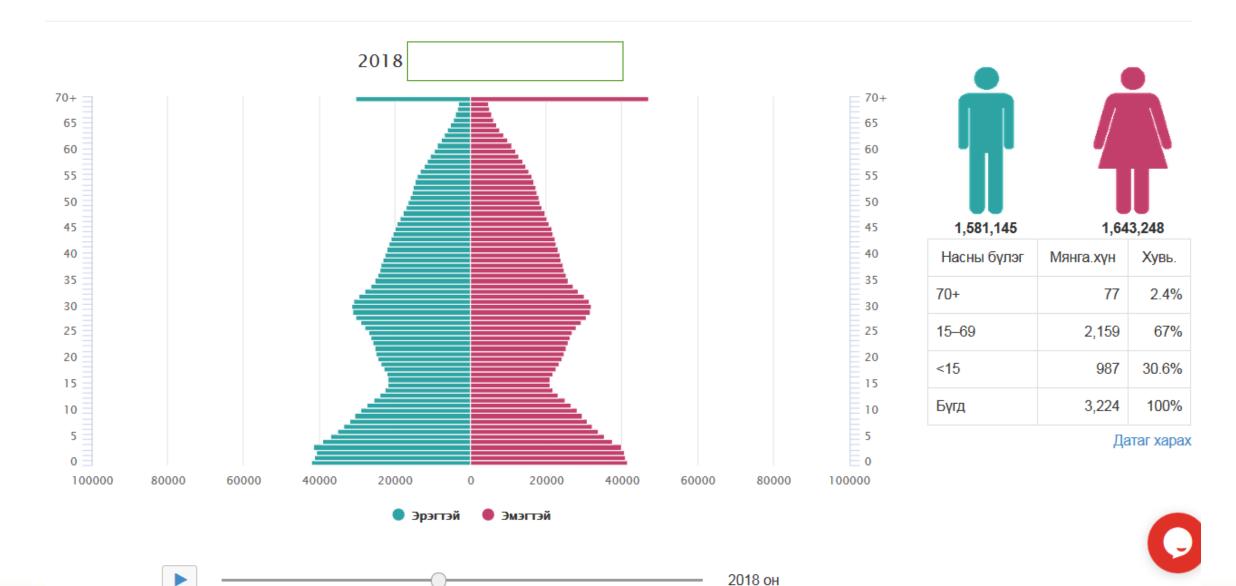

#### **STATISTICS**

POPULATION

3 177 899

**2,910,778** Internet users

**855,900** TV users

**3,886,200**Mobile users

LIVESTOCK

66 218 959