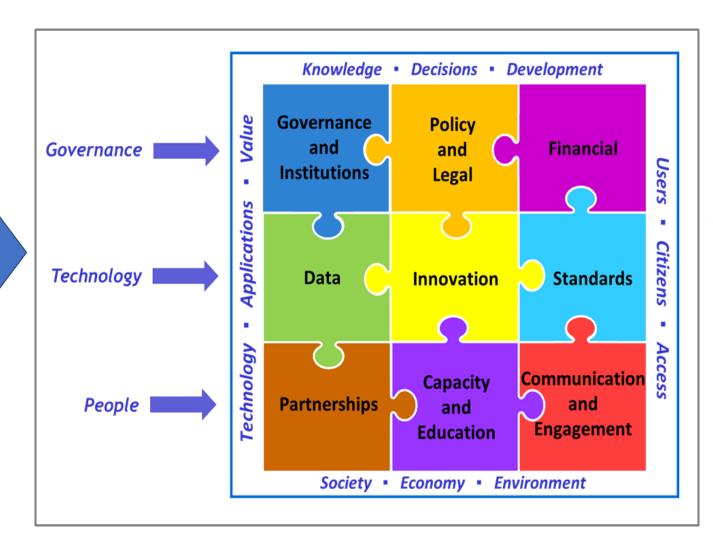

# INTEGRATED GEOSPATIAL INFORMATION FRAMEWORK

A STRATEGIC GUIDE TO DEVELOP AND STRENGTHEN
NATIONAL GEOSPATIAL INFORMATION MANAGEMENT

- To ensure fundamental geospatial data and information to be ready, timeliness, accurate and accessible.
- To ensure and maintain storage, protection and security of the geospatial information system
- To promote effective and efficient use of geospatial data to support innovation, research and development, GI industry promotion
- To collaboration and cooperate with other government ministries and agencies, NGOs, private sector and citizens in order to establish national spatial data infrastructure