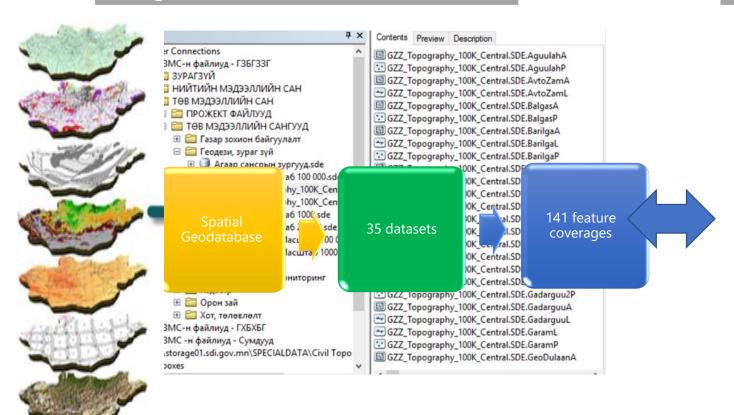

ers

27 services

**Smart car** 

**763,107** users

www.ezasag.mn

www.smartcar.mn

vehicles













# INTEGRATED GEOSPATIAL INFORMATION FRAMEWORK

A STRATEGIC GUIDE TO DEVELOP AND STRENGTHEN
NATIONAL GEOSPATIAL INFORMATION MANAGEMENT

- To ensure fundamental geospatial data and information to be ready, timeliness, accurate and accessible.
- To ensure and maintain storage, protection and security of the geospatial information system
- To promote effective and efficient use of geospatial data to support innovation, research and development, GI industry promotion
- To collaboration and cooperate with other government ministries and agencies, NGOs, private sector and citizens in order to establish national spatial data infrastructure

# Fundamental geospatial data theme

#### Mongolia



#### Global



### **GEO-ACTIVITIES IN MONGOLIA**

"Strengthening geospatial information management in developing countries towards implementing the 2030 Agenda" 11TH TRANCHE OF THE DEVELOPMENT ACCOUNT





James annound agregor









#### ОРОН ЗАЙН МЭДЭЭЛЛИЙН ЛИЦЕНЗИЙН ХУРААНГУЙ ТАЙЛБАР

(2017 оны 6 сарын байдлаарх төслийн хувилбар)

ЗАЙН ӨГӨГДЛИЙН ЗҮТЦИЙН ЛАВЛАХ НОМ

РОН ЗАЙН ӨГӨГДЛИЙН ДЭД БҮТЦИЙН ХОЛБОО

UNITED NATIONS

E/C.20/2018/9/Add.2

**Economic and Social Council** 

6 July 2018

Committee of Experts on Global Geospatial Information Management Eighth session New York, 1-3 August 2018 Item 8 of the provisional agenda\* Legal and policy frameworks, including issues related to

Compendium on Licensing of Geospatial Information



ионголын геомэдээллийн холбоо

Ухаанбаатар хот