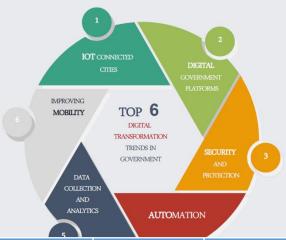

#### DIGITAL TRANSFORMATION

Government of Mongolia established Government

online service platform

66 online services 50 organizations

> 23 government organizations

8 banks

7 bank and finance institutes

4 mobile operators

7 other

Registered Real-estate

**Legal entities** /company, NGO/

www.ebarimt.mn

**VAT** system

1.3 mln users

27 services

**Smart car** 

**763,107** users

www.ezasag.mn

www.smartcar.mn

vehicles