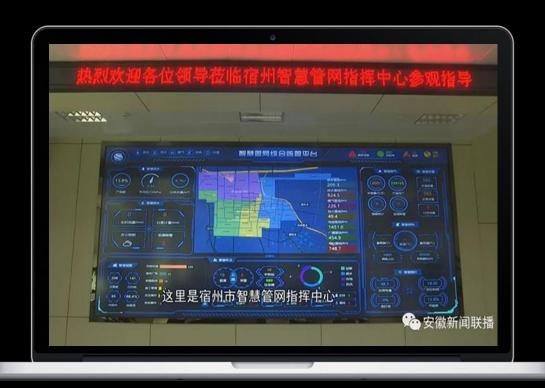

## Suzhou city in Anhui province

the 110 square kilometers

covering 18 types of pipelines with total length of 4300 km of underground accurate data

creating a transparent "dynamic Suzhou" above ground and undergrou

We conducted a comprehensive "healthy physical examination" on the underground pipelines

- 1. locked 457 wrong joints of the rainwater and sewage pipeline
- 2, 255 sources of pollution.
- 3. carried out, and more than 120 meters problematic pipeline has been repaired in accumulation