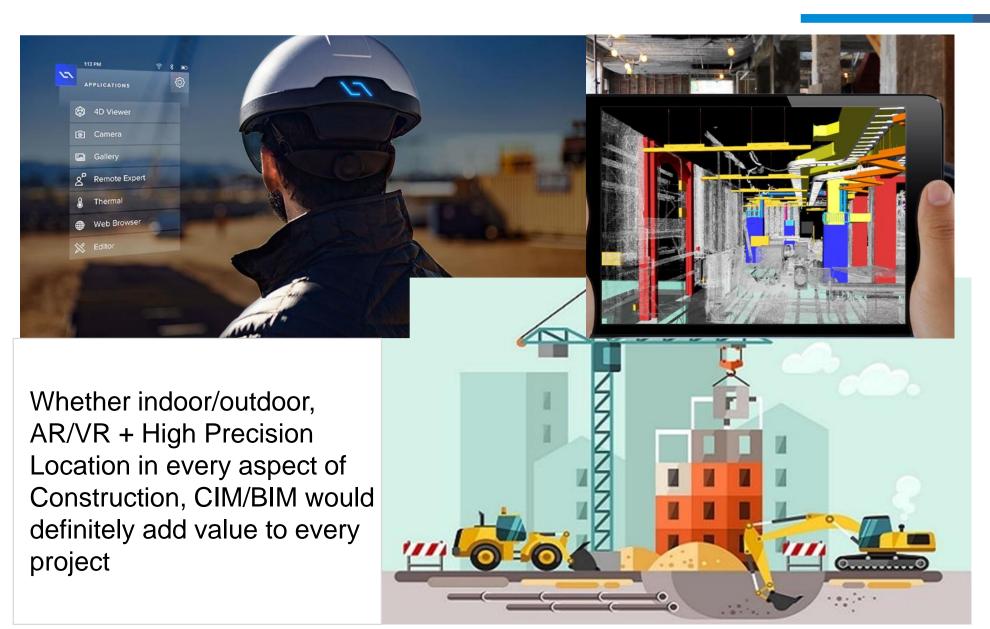

## When Virtual Reality & Augmented Reality is now a reality

## **GIS Project with VR & AR Solutions**

Co-Inspection of Supervisor & Maintenance crew learning about the new aided device & technology

Maintenance crew trying out the technology which include online support of Remote Expert