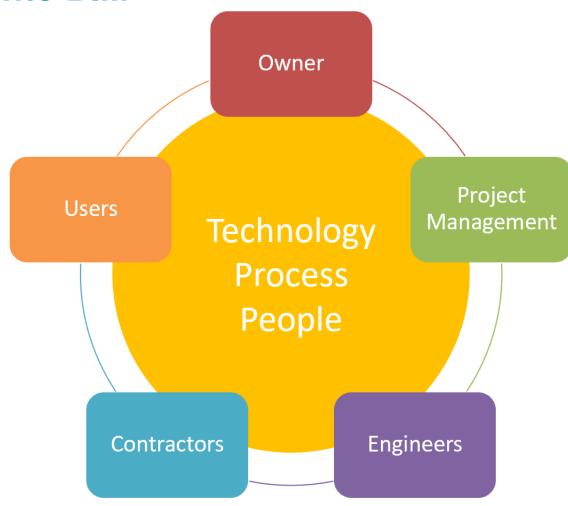

## 5% - 15% Lower Project Cost

- Typical construction change orders are about 5% - 20% of total costs
- By using BIM about 40% of change orders can be avoided
- Even 15% lower project cost

- Everybody benefits from BIM
  - Owners get project in lower cost
  - Engineers get more work
  - Contractors win projects with lower price
- Even 500% return on investment