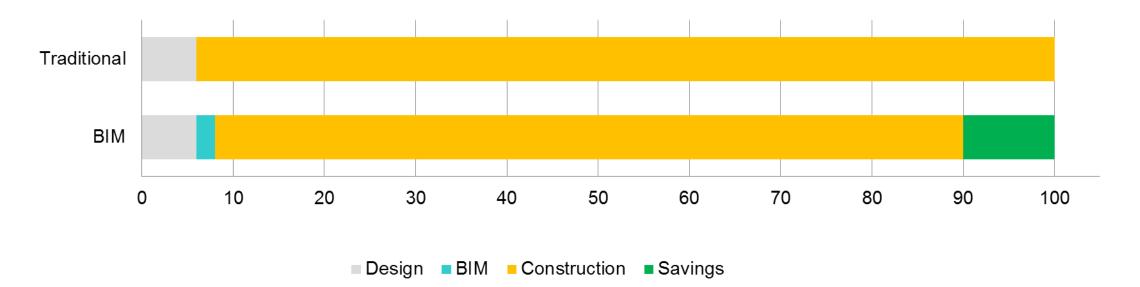

## 5% - 15% Lower Project Cost

- Design conflicts found during construction cause extra costs
- With BIM conflicts can be eliminated
- Faster construction with lower cost
- The analysis shows 75 % decrease in construction change orders when BIM is used

| Project                              | Project<br>method | Contra<br>ct sum | CCO % | Contractor              |
|--------------------------------------|-------------------|------------------|-------|-------------------------|
| RV 150 - E03; Ring 3<br>Ulven-Sinsen | Traditional       | 301 mill         | 18,9% | NCC<br>Construction     |
| RV 150 - E22; Ring 3<br>Ulven-Sinsen | BIM               | 532 mill         | 9,8%  | Veidekke                |
| E6 – Nordre, Trondheim               | BIM               | 263 mill         | 7,6%  | Skanska                 |
| Fv. 456 Vågsbygdveien                | BIM               | 43,7 mill        | 4,2%  | Veidekke<br>Entreprenør |
| E6 Skaberud - Kolomoen               | Traditional       | 470 mill         | 18,1% | Hæhre<br>Entreprenør    |
| Joint Project E6-<br>Dovrebanen      | BIM               | 1,8 mrd          | 8,3%  | Hæhre<br>Entreprenør    |

Norwegian Public Road Administration