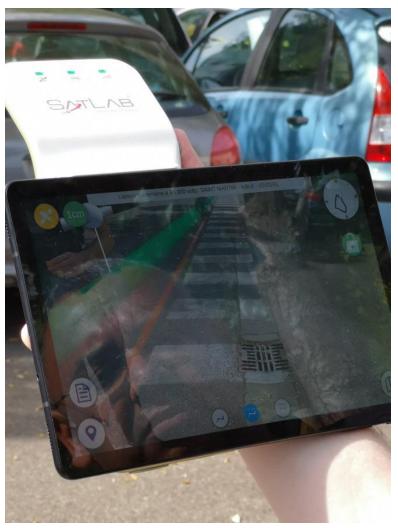

## **GIS Project with VR & AR Solutions**

Co-Inspection of Supervisor & Maintenance crew learning about the new aided device & technology

Maintenance crew trying out the technology which include online support of Remote Expert