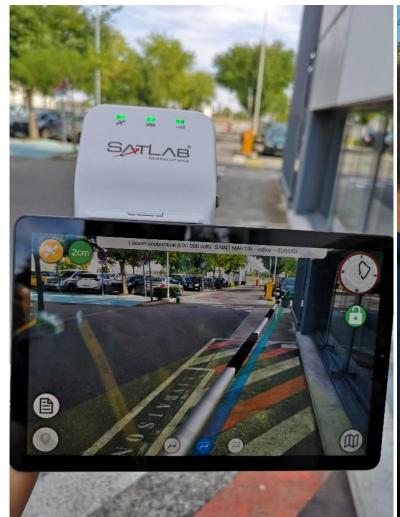

## **GIS Project with VR & AR Solutions**

Co-Inspection of Supervisor & Maintenance crew learning about the new aided device & technology

Maintenance crew trying out the technology which include online support of Remote Expert