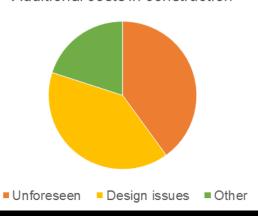

### Decreased costs and time usage

- > 5% 15% lower project cost
- Faster production and information access

## 5% - 15% Lower Project Cost

- Design conflicts found during construction cause extra costs
- With BIM conflicts can be eliminated
- Faster construction with lower cost
- The analysis shows 75 % decrease in construction change orders when BIM is used