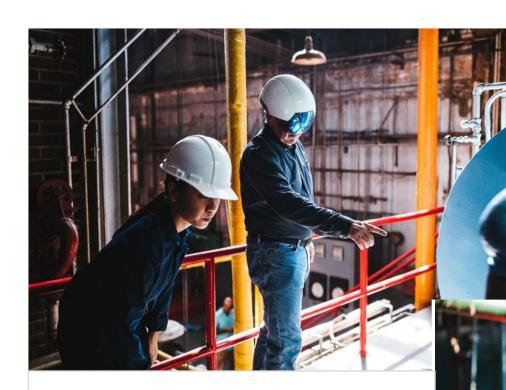

## **GIS Project with VR & AR Solutions**

Co-Inspection of Supervisor & Maintenance crew learning about the new aided device & technology

Maintenance crew trying out the technology which include online support of Remote Expert