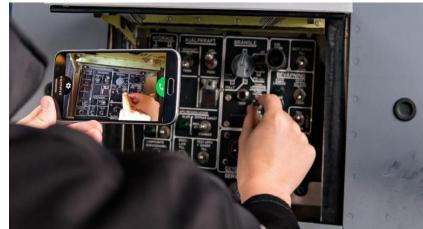

## When Virtual Reality & Augmented Reality is now a reality

## **GIS Project with VR & AR Solutions**

Co-Inspection of Supervisor & Maintenance crew learning about the new aided device & technology

Maintenance crew trying out the technology which include online support of Remote Expert