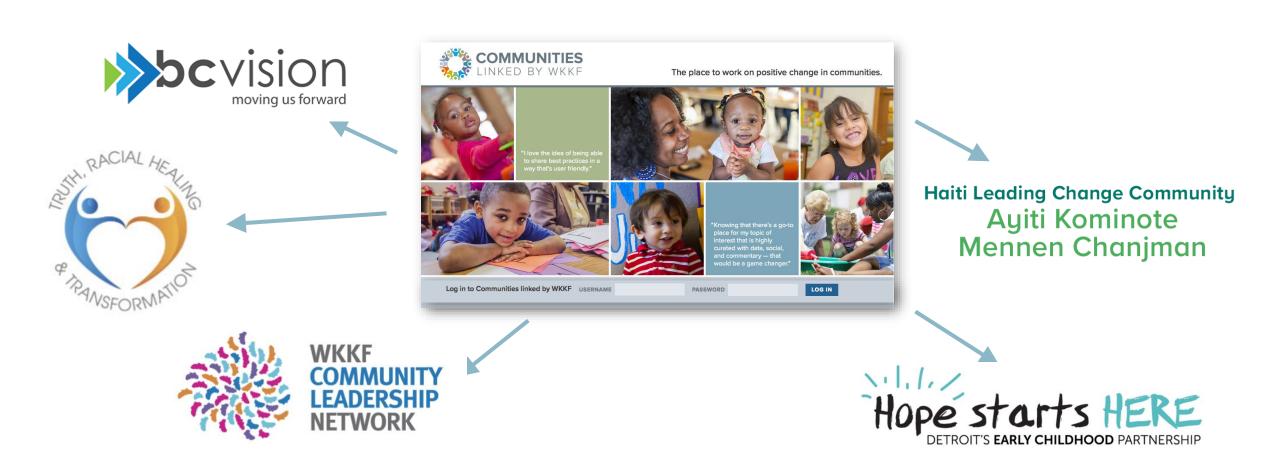

## You want to accelerate progress towards the goals. We do too.





Children are at the heart of everything we do.







































Within SDG 10, Reduced Inequalities we have a significant initiative for racial equity.

# How can we connect and enable "changemakers" working toward a common goal?





### A platform for collaboration



#### Over time it became a "community of communities"





### Learning from others and exploring together



BILL & MELINDA GATES foundation



Monitor Institute by **Deloitte.** 





























Chan **Zuckerberg** Initiative ®





Imagine a collaborative platform for changemakers seamlessly connected to geospatial tools and data

If we want to accelerate progress towards the goals We need to make it easier for changemakers to work together on change.