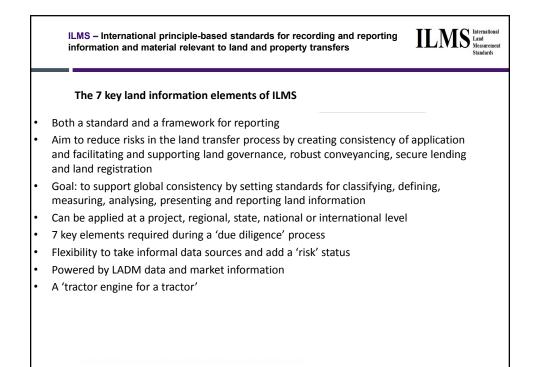

| 96/180           |
| OECD                                                                                                                    | 27/44                                                                                          | 1.91 / 2.00%                                                                                                                            | Top 20           |
| <ul> <li><u>https://www.t</u></li> <li><u>Z</u></li> <li><u>https://data.c</u></li> <li><u>http://www.la</u></li> </ul> | ransparency.org/news/<br>pecd.org/tax/tax-on-pro<br>ndmarkmap.org/<br>gltn.net/index.php/land- | exploretopics/registering-property<br>feature/corruption_perceptions_index_2<br>perty.htm<br>tools/gltn-land-tools/global-land-indicate |                  |