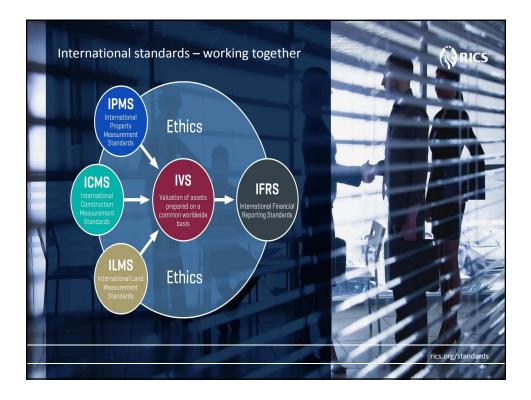

| 96/180           |
| OECD                                                                                                                    | 27/44                                                                                          | 1.91 / 2.00%                                                                                                                            | Top 20           |
| <ul> <li><u>https://www.t</u></li> <li><u>Z</u></li> <li><u>https://data.c</u></li> <li><u>http://www.la</u></li> </ul> | ransparency.org/news/<br>pecd.org/tax/tax-on-pro<br>ndmarkmap.org/<br>gltn.net/index.php/land- | exploretopics/registering-property<br>feature/corruption_perceptions_index_2<br>perty.htm<br>tools/gltn-land-tools/global-land-indicate |                  |