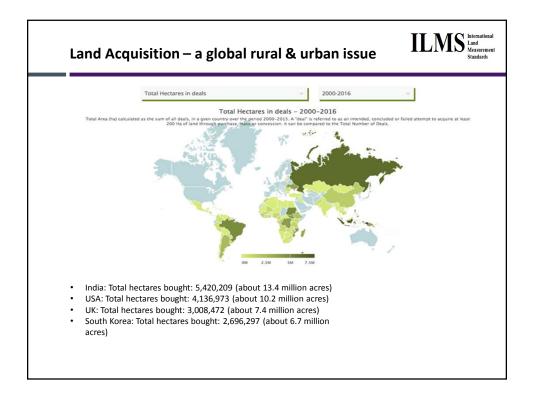

| 96/180           |
| OECD                                                                                                                    | 27/44                                                                                          | 1.91 / 2.00%                                                                                                                            | Top 20           |
| <ul> <li><u>https://www.t</u></li> <li><u>Z</u></li> <li><u>https://data.c</u></li> <li><u>http://www.la</u></li> </ul> | ransparency.org/news/<br>pecd.org/tax/tax-on-pro<br>ndmarkmap.org/<br>gltn.net/index.php/land- | exploretopics/registering-property<br>feature/corruption_perceptions_index_2<br>perty.htm<br>tools/gltn-land-tools/global-land-indicate |                  |