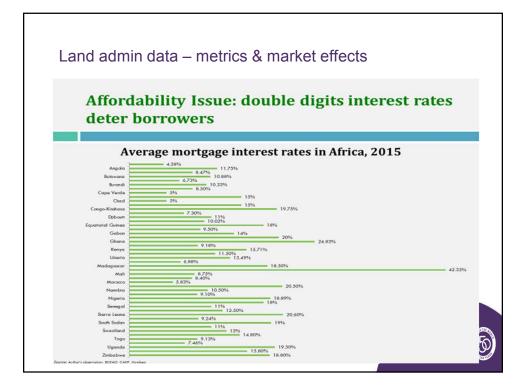

| 96/180           |
| OECD                                                                                                                    | 27/44                                                                                          | 1.91 / 2.00%                                                                                                                            | Top 20           |
| <ul> <li><u>https://www.t</u></li> <li><u>Z</u></li> <li><u>https://data.c</u></li> <li><u>http://www.la</u></li> </ul> | ransparency.org/news/<br>pecd.org/tax/tax-on-pro<br>ndmarkmap.org/<br>gltn.net/index.php/land- | exploretopics/registering-property<br>feature/corruption_perceptions_index_2<br>perty.htm<br>tools/gltn-land-tools/global-land-indicate |                  |