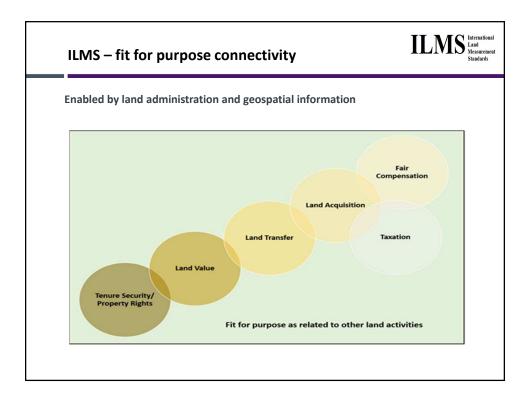

| 96/180           |
| OECD                                                                                                                    | 27/44                                                                                          | 1.91 / 2.00%                                                                                                                            | Top 20           |
| <ul> <li><u>https://www.t</u></li> <li><u>Z</u></li> <li><u>https://data.c</u></li> <li><u>http://www.la</u></li> </ul> | ransparency.org/news/<br>pecd.org/tax/tax-on-pro<br>ndmarkmap.org/<br>gltn.net/index.php/land- | exploretopics/registering-property<br>feature/corruption_perceptions_index_2<br>perty.htm<br>tools/gltn-land-tools/global-land-indicate |                  |