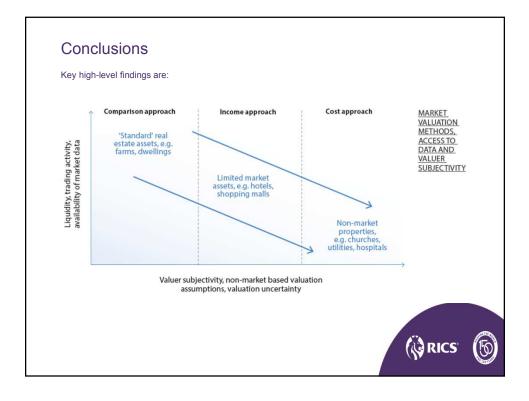

| Country                                                                                                                 | World Bank Index<br>(overall & Reg of<br>property)                                             | Property Taxation (GDP)/Mortgage rate                                                                                                   | Corruption index |
|-------------------------------------------------------------------------------------------------------------------------|------------------------------------------------------------------------------------------------|-----------------------------------------------------------------------------------------------------------------------------------------|------------------|
| Ghana