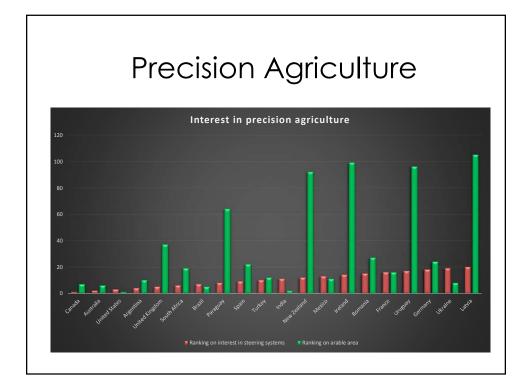

## Striking outcomes:

- Both from Togo and Taiwan there's relatively a lot of interest
- 3.13% of the readers are coming from Singapore
- Barbados and Suriname, both very small countries deliver a relative high proportion of views
- Algeria is a country with more than 42 cities of 100,000+ inhabitants, but almost no readers.