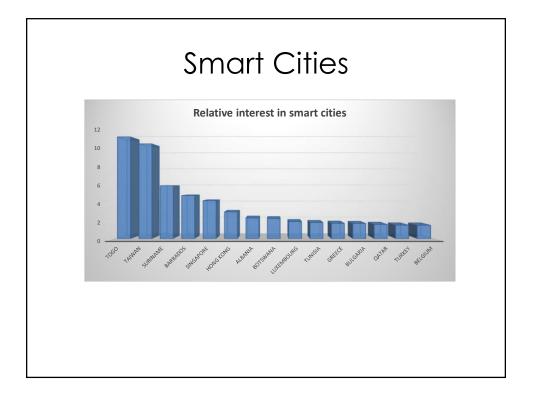

## Striking outcomes:

- Both from Togo and Taiwan there's relatively a lot of interest
- 3.13% of the readers are coming from Singapore
- Barbados and Suriname, both very small countries deliver a relative high proportion of views
- Algeria is a country with more than 42 cities of 100,000+ inhabitants, but almost no readers.