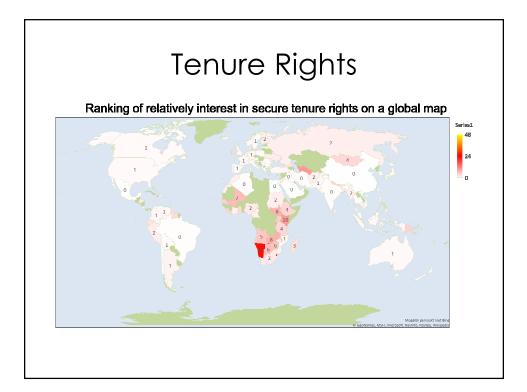

|
| Asia<br>Americas                                                          | 38.4%<br>26.8%          | Americas                                                                   | 29.1%<br>28.9%          |
| Asia<br>Americas<br>Europe                                                | 38.4%<br>26.8%<br>22.7% | Americas<br>Asia                                                           | 29.1%<br>28.9%<br>27.7% |









## Smart Cities

## Striking outcomes:

- Both from Togo and Taiwan there's relatively a lot of interest
- 3.13% of the readers are coming from Singapore
- Barbados and Suriname, both very small countries deliver a relative high proportion of views
- Algeria is a country with more than 42 cities of 100,000+ inhabitants, but almost no readers.