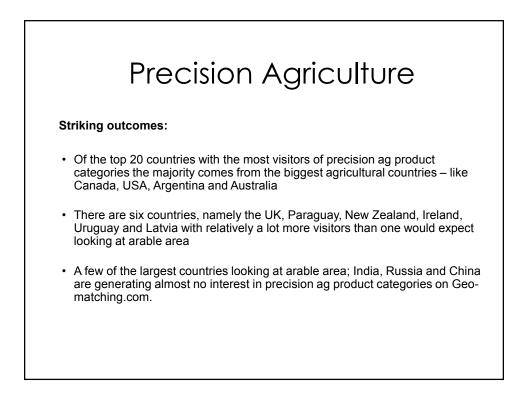

## Striking outcomes:

- Both from Togo and Taiwan there's relatively a lot of interest
- 3.13% of the readers are coming from Singapore
- Barbados and Suriname, both very small countries deliver a relative high proportion of views
- Algeria is a country with more than 42 cities of 100,000+ inhabitants, but almost no readers.