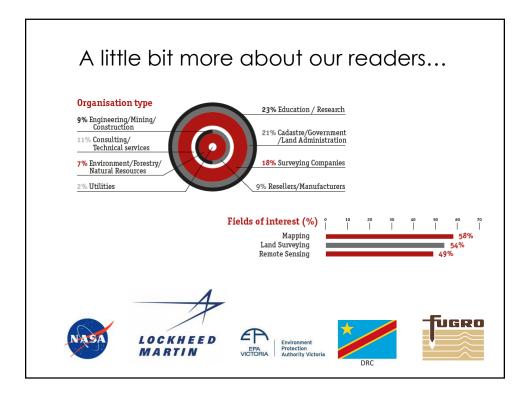

|                         | Europe<br>Americas                                                         | -                       |
| Asia                                                                      | 38.4%                   |                                                                            | 29.1%                   |
| Asia<br>Americas                                                          | 38.4%<br>26.8%          | Americas                                                                   | 29.1%<br>28.9%          |
| Asia<br>Americas<br>Europe                                                | 38.4%<br>26.8%<br>22.7% | Americas<br>Asia                                                           | 29.1%<br>28.9%<br>27.7% |









## Smart Cities

## Striking outcomes:

- Both from Togo and Taiwan there's relatively a lot of interest
- 3.13% of the readers are coming from Singapore
- Barbados and Suriname, both very small countries deliver a relative high proportion of views
- Algeria is a country with more than 42 cities of 100,000+ inhabitants, but almost no readers.