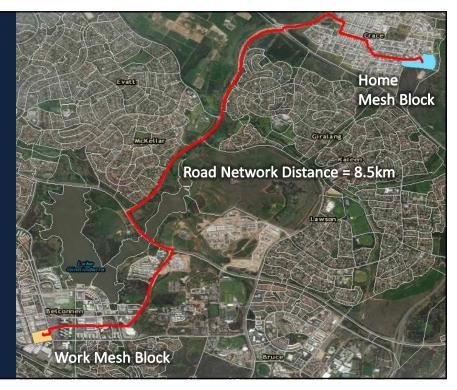

## Australian Bureau of Statistics Informing Australia's important decisions

**2016 Census Commuting Distance Geo-statistic** 

**Address Coding** infrastructure links a persons work and home addresses with a Mesh Block

**Geographic Information** System & roads dataset is used to calculate the shortest road distance

8.5 million unique distance measurements - home and work Mesh Block pairs

10.6 million records

|    | Geospat<br>statistic |                   | ata used <sup>.</sup><br>ta | to create                        | e new                            |                            | ustralian<br>Bureau of<br>Statistics |
|----|----------------------|-------------------|-----------------------------|----------------------------------|----------------------------------|----------------------------|--------------------------------------|
|    | Census Statistics    |                   |                             | Address Coding                   |                                  | Geo-statistics             |                                      |
| ID | Sex                  | Age               | Occupation                  | Address ID<br>Usual<br>Residence | Mesh Block<br>Usual<br>Residence | Commuting<br>Distance (km) |                                      |
| 1  | F                    | 30                | Manager                     | 10580431000                      | 10183030000                      | 17.8                       |                                      |
| 2  | М                    | 47                | Labourer                    | 10240431000                      | 10178304600                      | 62.3                       |                                      |
| 3  | М                    | 23                | Sales Worker                | 10360431000                      | 10121304110                      | 2.1                        |                                      |
|    | Austr                | alian B <u>ur</u> | eau of Statistic            | <b>S</b> Informing Australia     | a's important de <u>cisior</u>   | 15                         | 19/1:                                |