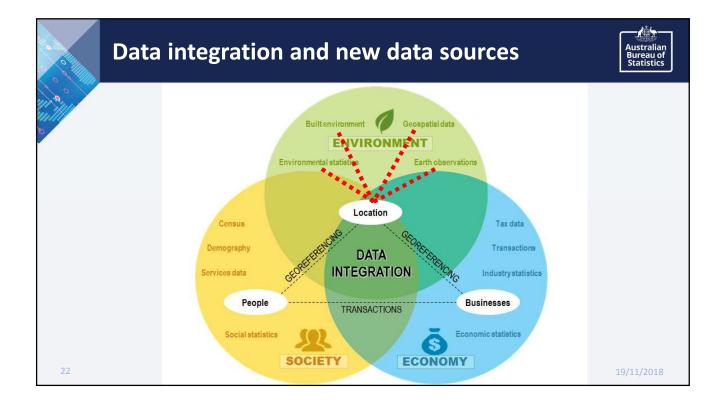

## Australian Bureau of Statistics Informing Australia's important decisions

**2016 Census Commuting Distance Geo-statistic** 

**Address Coding** infrastructure links a persons work and home addresses with a Mesh Block

**Geographic Information** System & roads dataset is used to calculate the shortest road distance

8.5 million unique distance measurements - home and work Mesh Block pairs

10.6 million records

|    | Geospat<br>statistic |                   | ata used <sup>.</sup><br>ta | to create                        | e new                            |                            | ustralian<br>Bureau of<br>Statistics |
|----|----------------------|-------------------|-----------------------------|----------------------------------|----------------------------------|----------------------------|--------------------------------------|
|    | Census Statistics    |                   |                             | Address Coding                   |                                  | Geo-statistics             |                                      |
| ID | Sex                  | Age               | Occupation                  | Address ID<br>Usual<br>Residence | Mesh Block<br>Usual<br>Residence | Commuting<br>Distance (km) |                                      |
| 1  | F                    | 30                | Manager                     | 10580431000                      | 10183030000                      | 17.8                       |                                      |
| 2  | М                    | 47                | Labourer                    | 10240431000                      | 10178304600                      | 62.3                       |                                      |
| 3  | М                    | 23                | Sales Worker                | 10360431000                      | 10121304110                      | 2.1                        |                                      |
|    | Austr                | alian B <u>ur</u> | eau of Statistic            | <b>S</b> Informing Australia     | a's important de <u>cisior</u>   | 15                         | 19/1:                                |