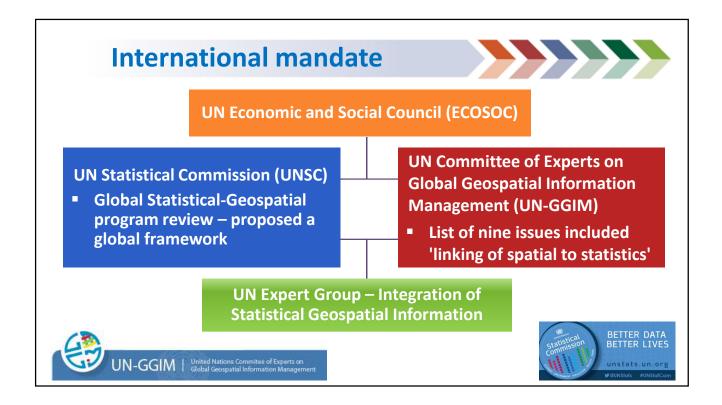

## Australian Bureau of Statistics Informing Australia's important decisions

**2016 Census Commuting Distance Geo-statistic** 

**Address Coding** infrastructure links a persons work and home addresses with a Mesh Block

**Geographic Information** System & roads dataset is used to calculate the shortest road distance

8.5 million unique distance measurements - home and work Mesh Block pairs

10.6 million records



|    | Geospat<br>statistic |                   | ata used <sup>.</sup><br>ta | to create                        | e new                            |                            | ustralian<br>Bureau of<br>Statistics |
|----|----------------------|-------------------|-----------------------------|----------------------------------|------------------------------