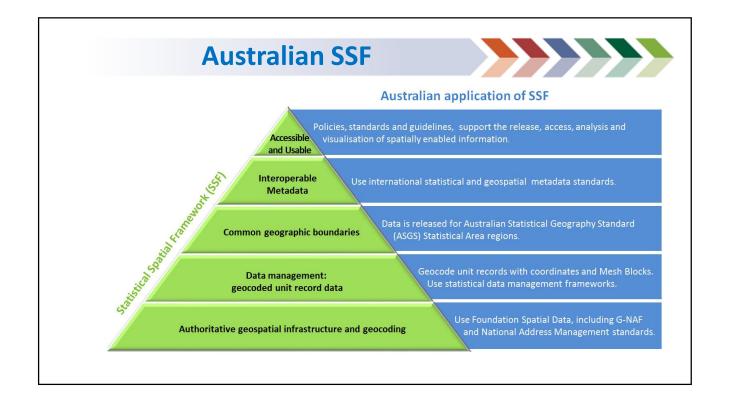

## Australian Bureau of Statistics Informing Australia's important decisions

**2016 Census Commuting Distance Geo-statistic** 

**Address Coding** infrastructure links a persons work and home addresses with a Mesh Block

**Geographic Information** System & roads dataset is used to calculate the shortest road distance

8.5 million unique distance measurements - home and work Mesh Block pairs

10.6 million records

|    | Geospat<br>statistic |                   | ata used <sup>.</sup><br>ta | to create                        | e new                            |                            | ustralian<br>Bureau of<br>Statistics |
|----|----------------------|-------------------|-----------------------------|----------------------------------|----------------------------------|----------------------------|--------------------------------------|
|    | Census Statistics    |                   |                             | Address Coding                   |                                  | Geo-statistics             |                                      |
| ID | Sex                  | Age               | Occupation                  | Address ID<br>Usual<br>Residence | Mesh Block<br>Usual<br>Residence | Commuting<br>Distance (km) |                                      |
| 1  | F                    | 30                | Manager                     | 10580431000                      | 10183030000                      | 17.8                       |                                      |
| 2  | М                    | 47                | Labourer                    | 10240431000                      | 10178304600                      | 62.3                       |                                      |
| 3  | М                    | 23                | Sales Worker                | 10360431000                      | 10121304110                      | 2.1                        |                                      |
|    | Austr                | alian B <u>ur</u> | eau of Statistic            | <b>S</b> Informing Australia     | a's important de <u>cisior</u>   | 15                         | 19/1:                                |