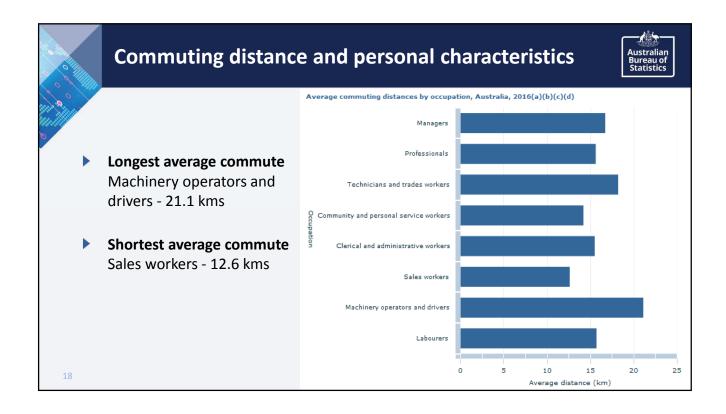

## Australian Bureau of Statistics Informing Australia's important decisions

**2016 Census Commuting Distance Geo-statistic** 

**Address Coding** infrastructure links a persons work and home addresses with a Mesh Block