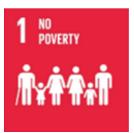

# Associated Press

- Illegal, unreported, and unregulated (IUU) fishing investigation in the South Pacific
- Image provided evidence to let Indonesia Navy free 2,000 enslaved people

- AIS analysis
- Imaging dark vessels
- Testing tipping & cueing with MDA's RADARSAT-2 satellite