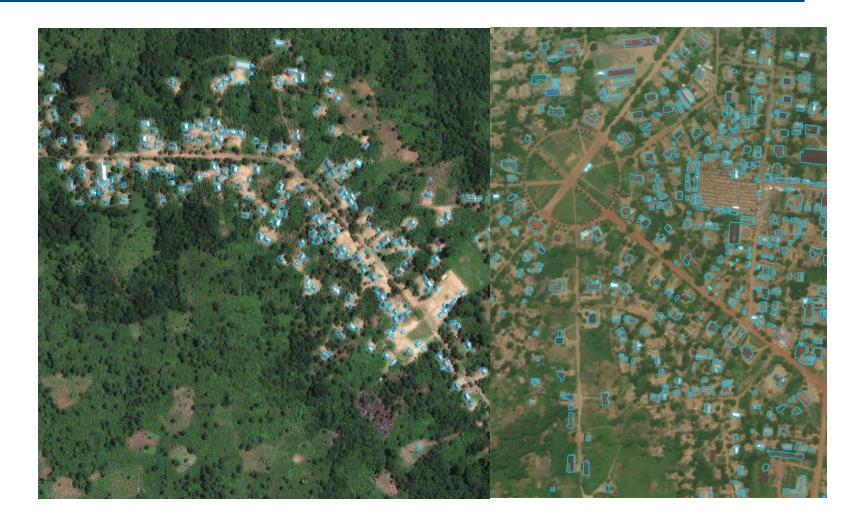

## Telefonica

- Combining anonymous call data & satellite imagery
- Creating baseline mobility data for women vs. men tied to public transit
- Enabling better city planning

- GBDX analytics for creating building footprints
- Enables better maps for on-the-ground responders
- Ebola outbreak is contained

#### BILL& MELINDA GATES foundation

- Building footprints in Tanzania as baseline information
- Nearly 1M km<sup>2</sup>
- 18.5M buildings
- 3 weeks to build and analyze the whole country

A MAXAR COMPANY