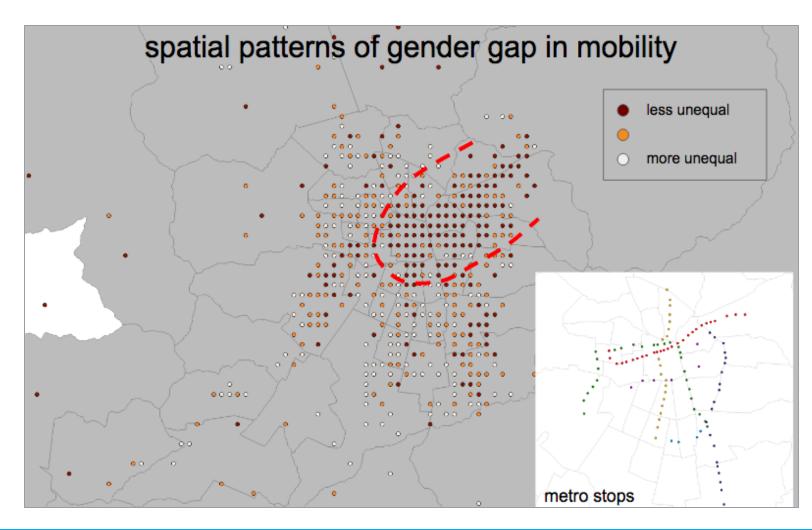

## Telefonica

- Combining anonymous call data & satellite imagery
- Creating baseline mobility data for women vs. men tied to public transit
- Enabling better city planning

- GBDX analytics for creating building footprints
- Enables better maps for on-the-ground responders
- Ebola outbreak is contained