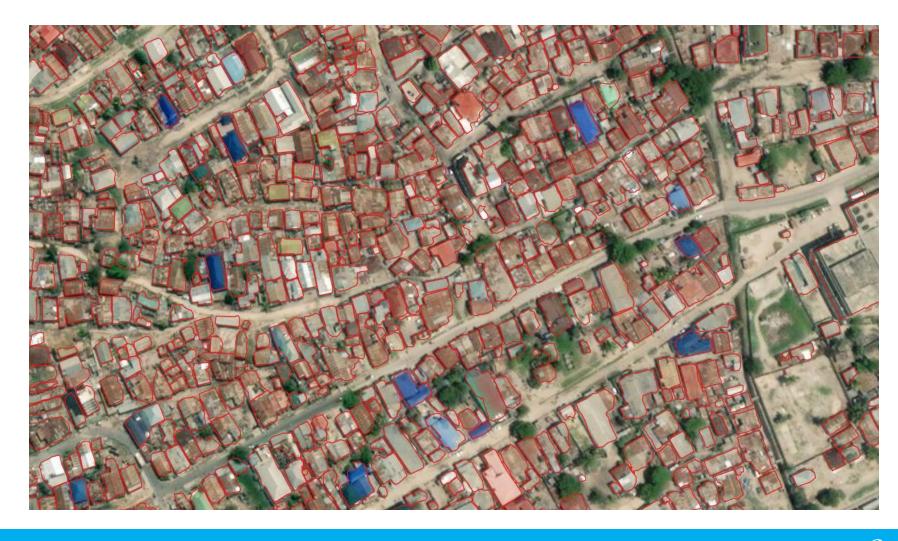

#### BILL& MELINDA GATES foundation

- Building footprints in Tanzania as baseline information
- Nearly 1M km<sup>2</sup>
- 18.5M buildings
- 3 weeks to build and analyze the whole country

A MAXAR COMPANY