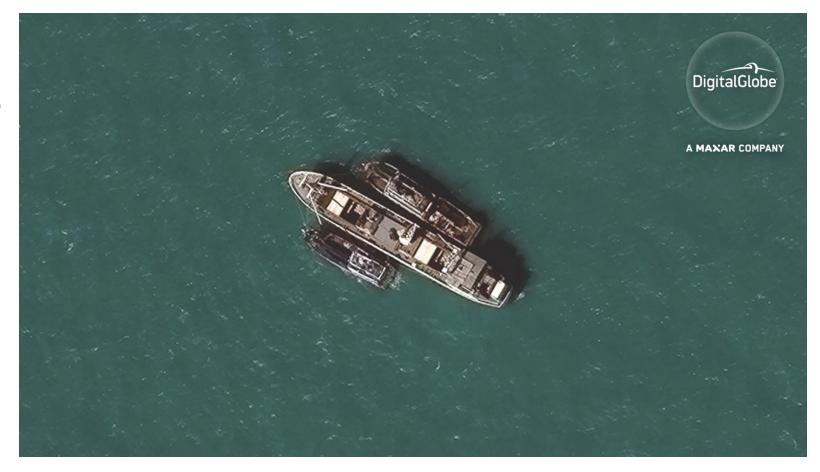

# Associated Press

- Illegal, unreported, and unregulated (IUU) fishing investigation in the South Pacific
- Image provided evidence to let Indonesia Navy free 2,000 enslaved people

- AIS analysis
- Imaging dark vessels
- Testing tipping & cueing with MDA's RADARSAT-2 satellite