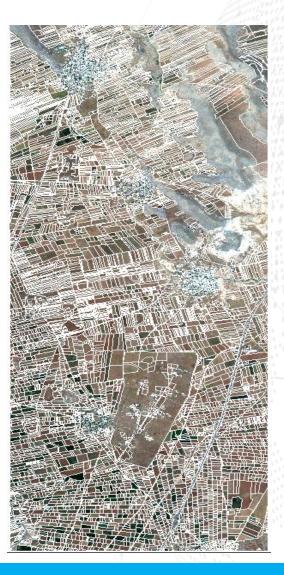

#### **United Nations Sustainable Development Goals**

- GBDX (machine learning platform) for analytic-based algorithm creation
- Predict poverty with remote sensingbased machine learning algorithms

- Tomnod (analytic crowdsourcing platform)
- Outputs critical to understanding how many people needed help and how to reach them