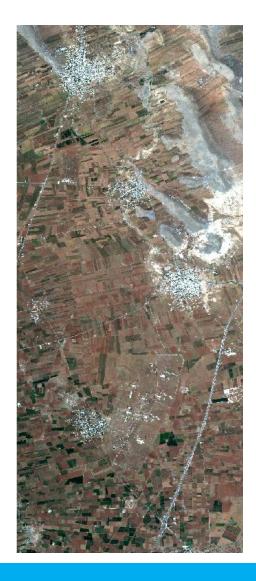

#### **United Nations Sustainable Development Goals**

- GBDX (machine learning platform) for analytic-based algorithm creation
- Predict poverty with remote sensingbased machine learning algorithms

- Tomnod (analytic crowdsourcing platform)
- Outputs critical to understanding how many people needed help and how to reach them