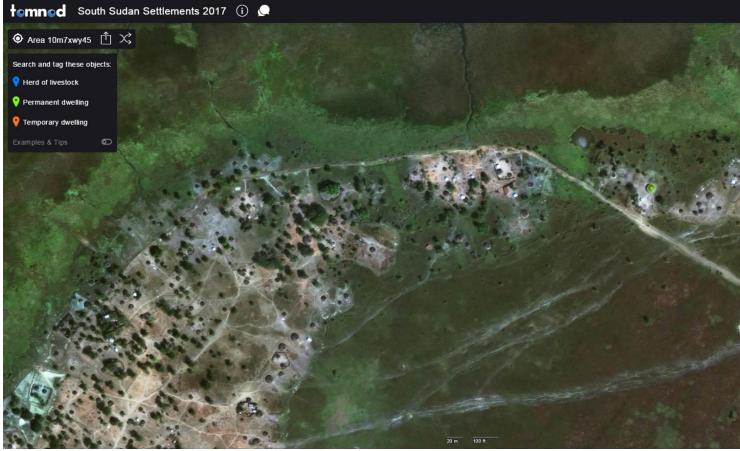

#### **United Nations Sustainable Development Goals**

- GBDX (machine learning platform) for analytic-based algorithm creation
- Predict poverty with remote sensingbased machine learning algorithms

- Tomnod (analytic crowdsourcing platform)
- Outputs critical to understanding how many people needed help and how to reach them