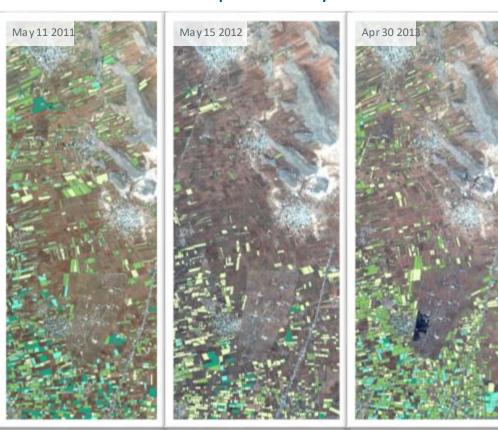

#### Platform for Big Data in Agriculture

- GBDX: Imagery-derived analytic solutions for agriculture:
  - Land tenure
  - Crop yield & production estimation
  - Water resource conservation
  - Pest & disease monitoring