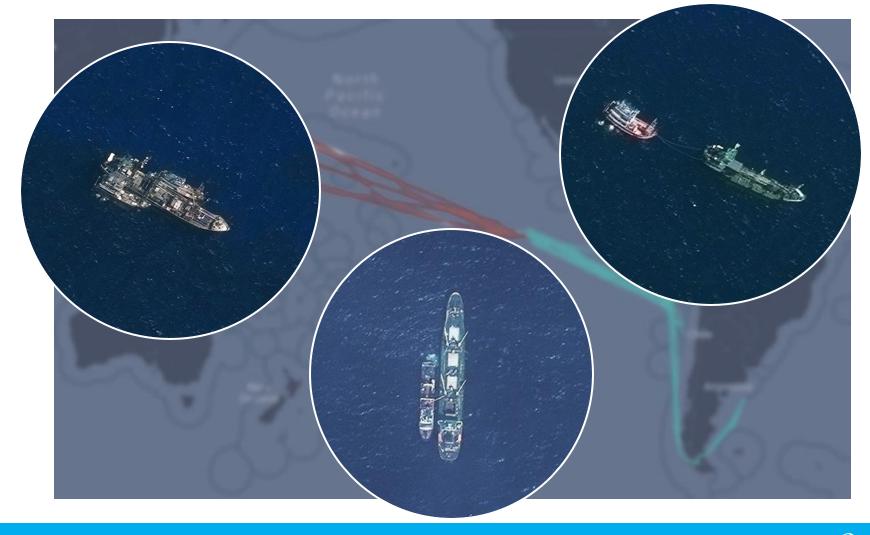

# Associated Press

- Illegal, unreported, and unregulated (IUU) fishing investigation in the South Pacific
- Image provided evidence to let Indonesia Navy free 2,000 enslaved people

- AIS analysis
- Imaging dark vessels
- Testing tipping & cueing with MDA's RADARSAT-2 satellite