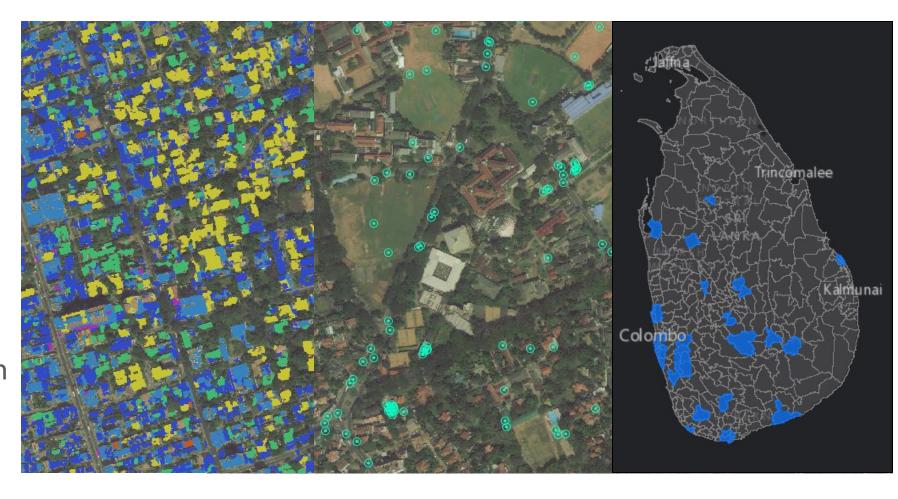

## Telefonica

- Combining anonymous call data & satellite imagery
- Creating baseline mobility data for women vs. men tied to public transit
- Enabling better city planning

- GBDX analytics for creating building footprints
- Enables better maps for on-the-ground responders
- Ebola outbreak is contained