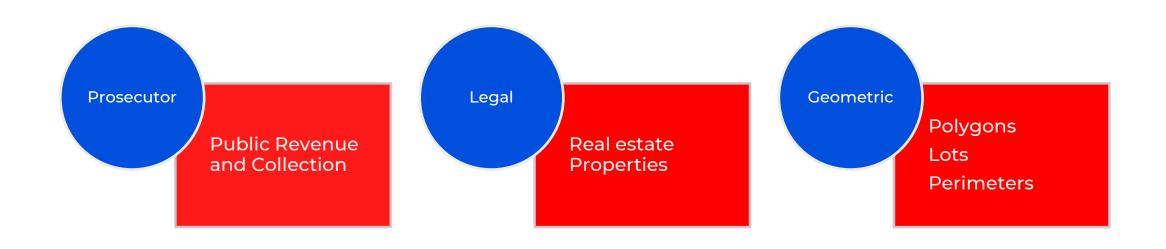

# Cadastre-Concepts

By definition a Cadastre is an inventory of real estate

# Integral Vision of Cadastral Management

# **Specialty**

Correct Individualization and Location of the Subject, Object and Causes of the Right.