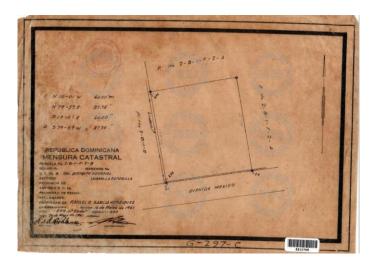

# Impact Projects in Dom

Vectorization Project Of Historical plots; (1920-2007).

Services by Electronic channels.

Current Parcel Processes 100% Georeferenced.

Coverage of the entire territory National